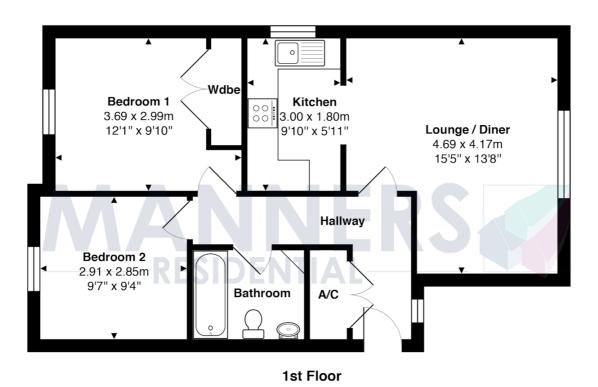

## Description

A spacious and well presented two bedroom first floor flat, located in a highly sought after position within walking distance of Woking town centre and mainline station.

The accommodation comprises: communal entrance hall with security entry phone system and secure storage cupboard, private entrance hall with built in airing cupboard, good sized lounge/dining room, modern kitchen with appliances, two double bedrooms one with built in wardrobes, modern bathroom with tiling, neutral decor, good neutral carpets and curtains, electrical heating system, well kept communal gardens and parking.

Total Approx. Gross Internal Area 56.4 m<sup>2</sup> ... 607 ft<sup>2</sup>

All measurements are approximate and for display purposes only. Not to scale.