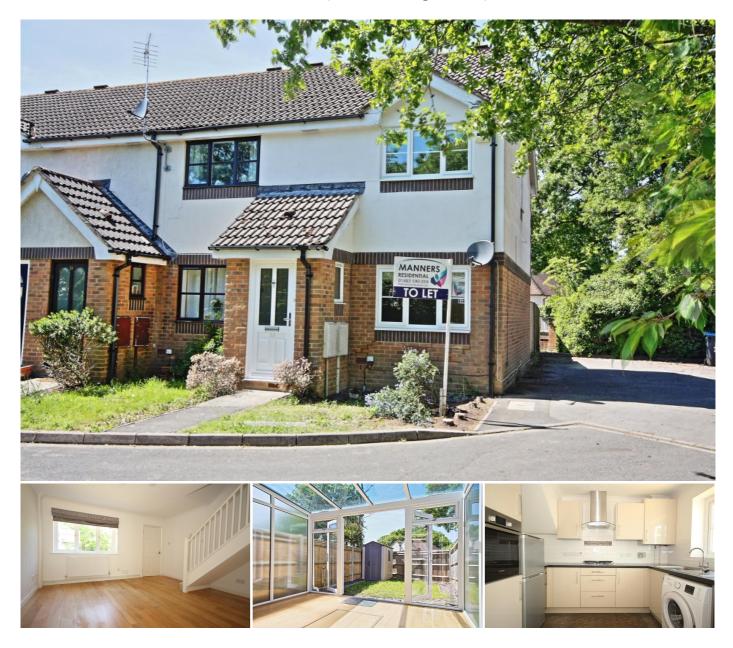

## **KEY FEATURES**

• END OF TERRACE HOUSE • LIVING ROOM • CONSERVATORY • MODERN KITCHEN • BEDROOM ONE • BEDROOM TWO • ENCLOSED GARDEN & ALLOCATED PARKING • UNFURNISHED • FIVE WEEK TENANCY DEPOSIT REQUIRED • EPC RATING:- C64

## Description

This two bedroom terraced house is situated in a quiet cul de sac position and benefits from having a modern kitchen and bathroom as well as a enclosed rear garden.

The accommodation comprises of entrance lobby, living room, dining room, modern kitchen with appliances, conservatory, stairs & landing, two double bedrooms, modern bathroom, gas heating, double glazing, front & rear gardens and allocated parking.