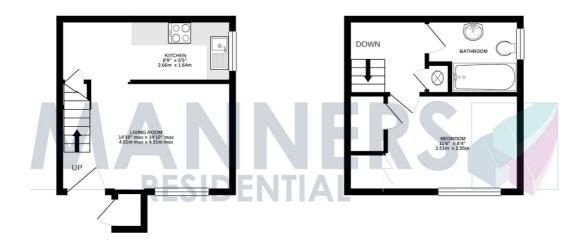

## Description

This spacious one bedroom house is presented in neutral tones throughout is located on a sought after small development within walking distance of Woking town centre and station.

The accommodation comprises: porch, living room with dining area, kitchen with appliances, landing, double bedroom with built in wardrobes, bathroom, neutrally decorated throughout, electrical heating system, allocated parking.

GROUND FLOOR 219 sq.ft. (20.3 sq.m.) approx. 1ST FLOOR 219 sq.ft. (20.3 sq.m.) approx.

TOTAL FLOOR AREA: 437 sq.ft. (40.6 sq.m.) approx.
White every strengt has been made to extract the excessing of the floorpian contained here, measurement of doors, snotteen, rooms and say other term are approximate and on reportality in taken for any error consistion or mis-statement. This plan is for fluttrative purposes only and should be used as such by any coreportive purchaser. The services, systems and appliances shown have not been tested and no guarant as to their operability or efficiency can be given.