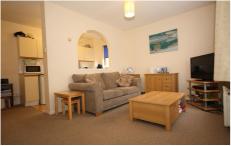

## Description

This spacious one bedroom house is presented in neutral tones throughout is located on a sought after small development within walking distance of Woking town centre and station.

The accommodation comprises: porch, living room with dining area, kitchen with appliances, landing, double bedroom with built in wardrobes, bathroom, neutrally decorated throughout, electrical heating system, allocated parking.