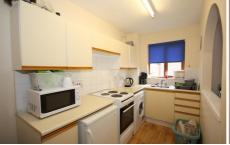

## Description

This spacious one bedroom house is presented in neutral tones throughout is located on a sought after small development within walking distance of Woking town centre and station.

The accommodation comprises: porch, living room with dining area, kitchen with appliances, landing, double bedroom with built in wardrobes, bathroom, neutrally decorated throughout, electrical heating system, allocated parking.