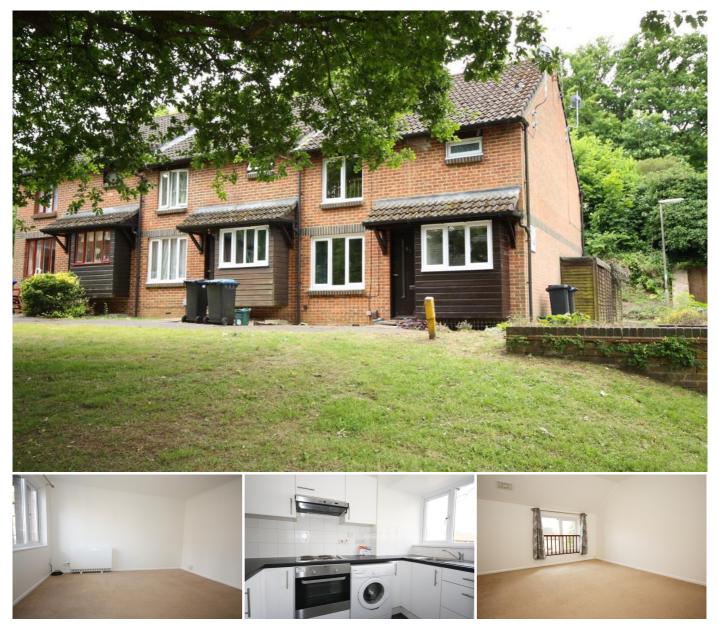

**1 Bedroom House for Rent - £895 per month** Overthorpe Close, Knaphill, Woking, Surrey, GU212LA

## Description

This well presented one bedroom end of terrace house is presented in excellent condition throughout. It occupies a pleasant cul de sac position overlooking a small green which is within walking distance of Knaphill and Goldsworth Park centres yet still within a short drive or bus ride to Woking town centre and mainline station.