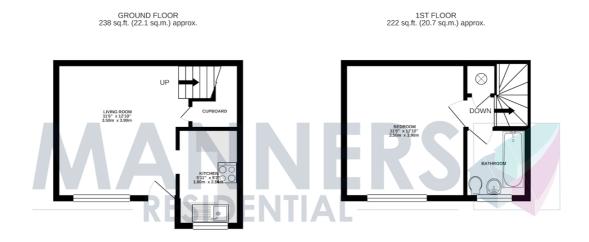

TOTAL FLOOR AREA : 460 sq.ft. (42.7 sq.m.) appro

Telephone: 01483 590059 Email: property@mannersresidential.com Website: www.mannersresidential.com