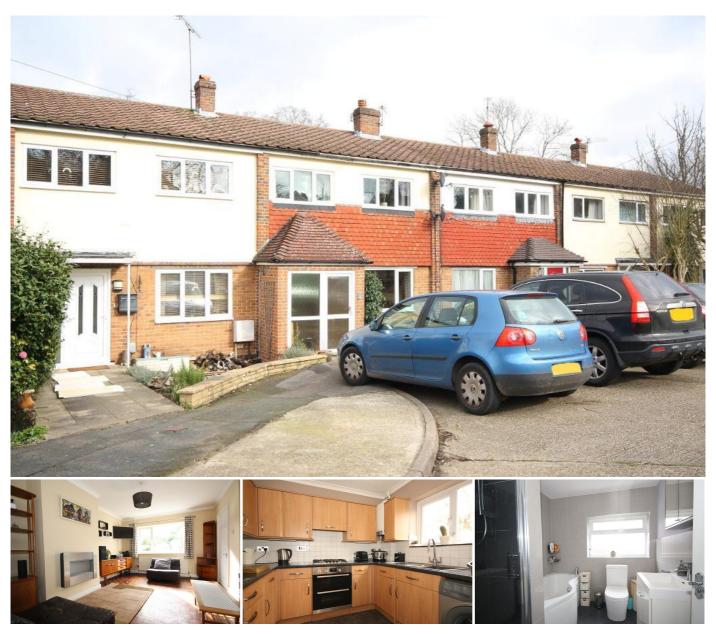

**3 Bedroom House for Rent - £1,500 per month** Hillside Close, Knaphill, Woking, Surrey, GU21 2HR

## Description

Presented in excellent condition throughout this mid terrace house can be found in a quiet cul de sac within walking distance of the local shops and amenities in Knaphill.

The light and airy accommodation comprises of entrance hall, two reception rooms both with herringbone woodblock flooring, refitted kitchen with appliances, stairs and landing, bedroom one with fitted wardrobes, two further bedrooms, refitted four piece bathroom suite with shower cubicle, gas heating, double glazing and a garage in a nearby block. The landscaped rear garden is a great feature of this property with a large decked area, low maintenance gardens, seating areas and a garden office complete with power and light.