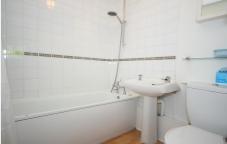

The accommodation comprises: communal entrance hall, large living room, inner hallway, modern refitted kitchen with appliances including fridge/freezer, washing machine, oven, hob & extractor, double bedroom with built in wardrobe, modern refitted bathroom, neutral decorative order and double glazed windows.