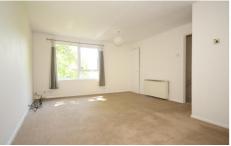

The accommodation comprises: communal entrance hall, large living room, inner hallway, modern refitted kitchen with appliances including fridge/freezer, washing machine, oven, hob & extractor, double bedroom with built in wardrobe, modern refitted bathroom, neutral decorative order and double glazed windows.