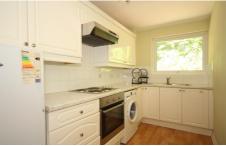

The accommodation comprises: communal entrance hall, large living room, inner hallway, modern refitted kitchen with appliances including fridge/freezer, washing machine, oven, hob & extractor, double bedroom with built in wardrobe, modern refitted bathroom, neutral decorative order and double glazed windows.