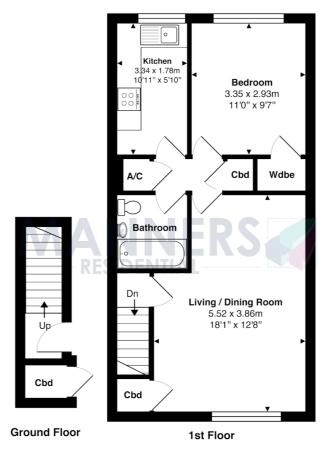

The accommodation comprises: communal entrance hall, large living room, inner hallway, modern refitted kitchen with appliances including fridge/freezer, washing machine, oven, hob & extractor, double bedroom with built in wardrobe, modern refitted bathroom, neutral decorative order and double glazed windows.

Total Approx. Gross Internal Area 50.4 m² ... 542 ft² All measurements are approximate and for display purposes only. Not to scale.