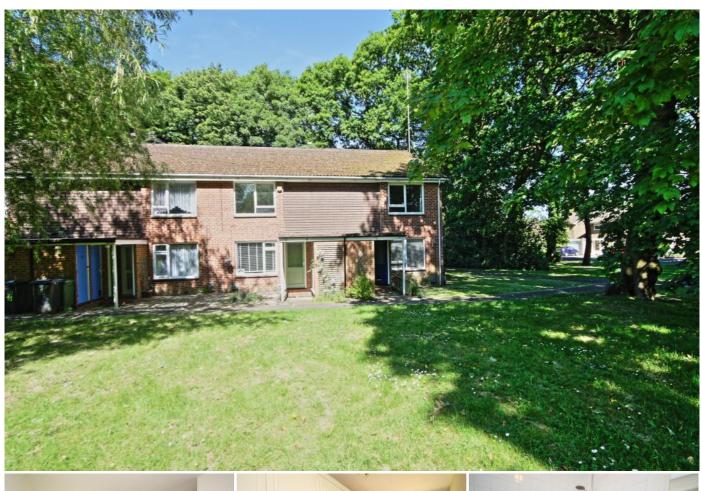

## Description

Located within walking distance of local shops and just 5 minutes drive to Woking town centre and mainline station this spacious one bedroom first floor flat enjoys an enviable position overlooking a small green.

The accommodation comprises: communal entrance hall, large living room, inner hallway, modern refitted kitchen with appliances including fridge/freezer, washing machine, oven, hob & extractor, double bedroom with built in wardrobe, modern refitted bathroom, neutral decorative order and double glazed windows.