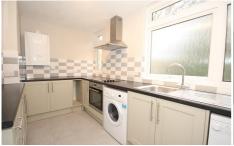

The accommodation which is presented in fresh neutral tones comprises: Communal entrance hall, private entrance hall with storage cupboards, particularly spacious double aspect living room with balcony, separate kitchen with appliances, two double bedrooms with built in wardrobes, shower room with oversized walk in shower, separate w.c., gas radiator heating system, double glazing, well kept communal gardens, resident permit parking area (unallocated).