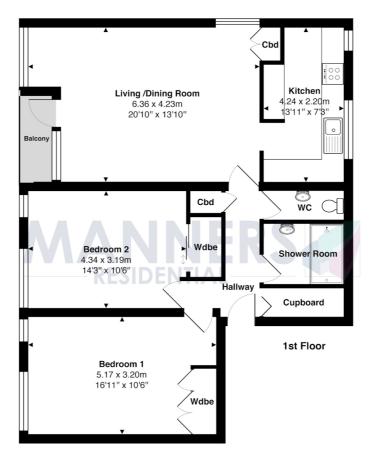

The accommodation which is presented in fresh neutral tones comprises: Communal entrance hall, private entrance hall with storage cupboards, particularly spacious double aspect living room with balcony, separate kitchen with appliances, two double bedrooms with built in wardrobes, shower room with oversized walk in shower, separate w.c., gas radiator heating system, double glazing, well kept communal gardens, resident permit parking area (unallocated).

Total Approx. Gross Internal Area 83.8 m<sup>2</sup> ... 902 ft<sup>2</sup> (excluding balcony)

All measurements are approximate and for display purposes only. Not to scale