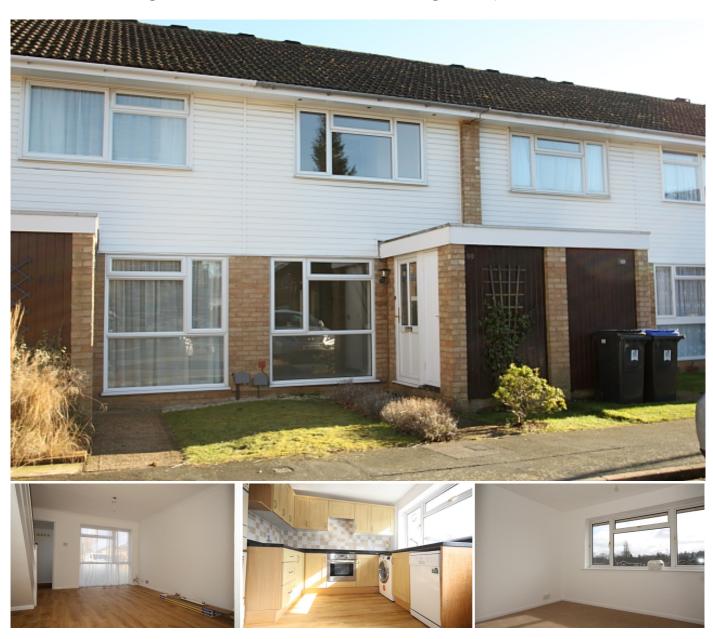

## **KEY FEATURES**

• TERRACED HOUSE • LIVING/DINING ROOM • KITCHEN WITH APPLIANCES • TWO DOUBLE BEDROOMS • TILED BATHROOM WITH SHOWER • ENCLOSED REAR GARDEN • GARAGE IN A NEARBY BLOCK • UNFURNISHED • FIVE WEEK TENANCY DEPOSIT REQUIRED • EPC RATING:- D65 / COUNCIL TAX BAND:- C

## Description

Situated within walking distance of local shops this terraced house is presented in superb condition throughout and comes with the added benefit of a garage in a nearby block.

The light & airy accommodation comprises of an entrance lobby, spacious living/dining room, modern kitchen with appliances including oven, hob, extractor, integral fridge/freezer, washing machine and microwave, stairs to first floor landing, two double bedrooms, tiled bathroom with shower, double glazing, gas heating, enclosed rear garden and a garage in a nearby block.