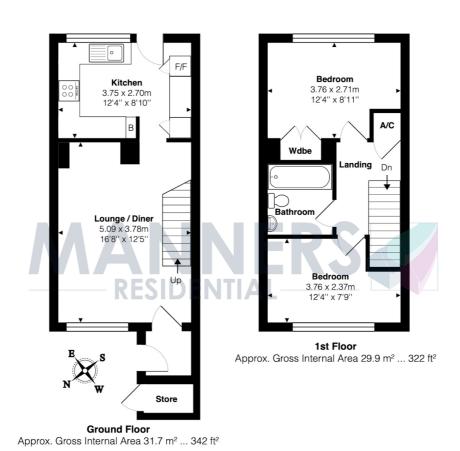

## Description

Situated within walking distance of local shops this terraced house is presented in superb condition throughout and comes with the added benefit of a garage in a nearby block.

The light & airy accommodation comprises of an entrance lobby, spacious living/dining room, modern kitchen with appliances including oven, hob, extractor, integral fridge/freezer, washing machine and microwave, stairs to first floor landing, two double bedrooms, tiled bathroom with shower, double glazing, gas heating, enclosed rear garden and a garage in a nearby block.

Total Approx. Gross Internal Area 61.6 m² ... 663 ft² (excluding store)

All measurements are approximate and for display purposes only. Not to scale. www.energyassessuk.com