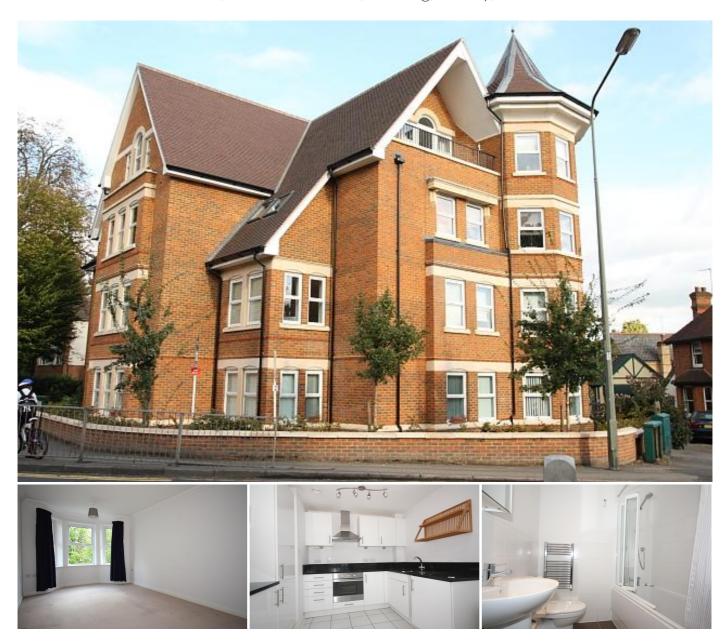

## Description

Ockenden is an exclusive development of just 19 apartments which are situated within a short walk of Woking town centre and the mainline train station as well as Woking park and leisure centre.

This first floor apartment has well proportioned accommodation which comprises of communal entrance hall with security entry phone system, private hallway with cloaks and airing cupboards, spacious lounge with a pleasant aspect, open plan kitchen with integral appliances including oven, hob, extractor as well as a fridge/freezer and washing machine, master bedroom with built in wardrobes, family sized tiled bathroom with shower. Other notable features include double glazing, under floor heating and a solar powered hot water system. Outside you'l...