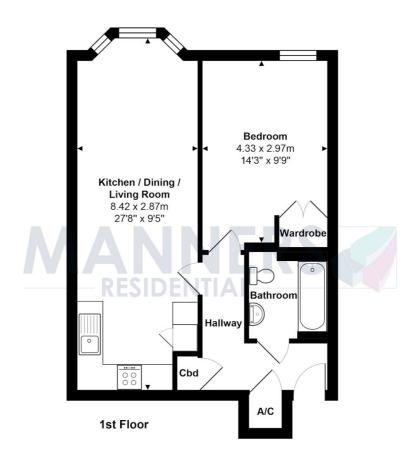

Total Approx. Gross Internal Area 48.8 m<sup>2</sup> ... 525 ft<sup>2</sup>

All measurements are approximate and for display purposes only. Not to scale. www.energyassessuk.com