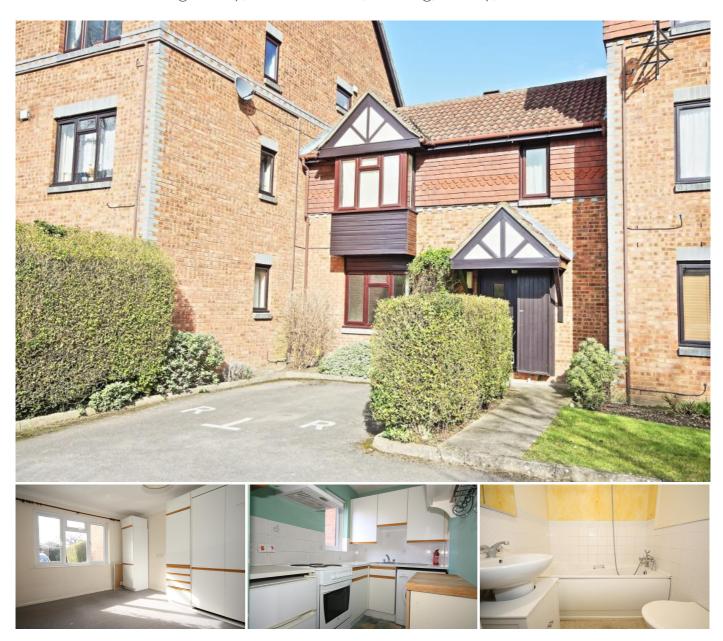

### Description

This ground floor studio flat benefits from having it's own direct entrance door and parking space immediately outside. It's located in a convenient position on the sought after "Grange" development, of a mile from Woking town centre and mainline station.

The state of the s

The accommodation comprises, entrance hall with large storage cupboard, bed/sitting room with built in furniture, fitted kitchen with appliances, fitted bathroom suite, electrical heating and parking.