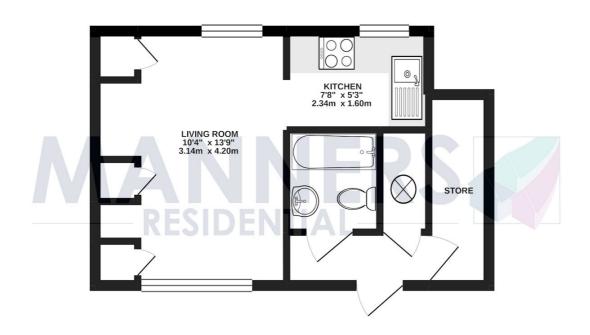

## GROUND FLOOR 282 sq.ft. (26.2 sq.m.) approx.

TOTAL FLOOR AREA: 282 s.g.ft. (26.2 s.g.m.) approx.

Whits every stitreng has been made to exame the accuracy of the floorgian contained here, measurement of doors, windows, rooms and any other items are approximate and no responsibility is taken for any error consistion or mis-stitement. This plan is for illustrative purposes only and should be used as such by any prospective purchaser. The services, systems and appliances shown have not been tested and no guarante as to their operating or efficiency; on the given.