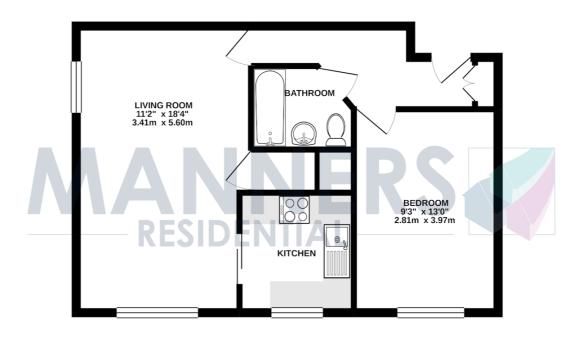

## Energy Efficiency Rating as every efficient - over convey cold as every efficient - over col

GROUND FLOOR 498 sq.ft. (46.3 sq.m.) approx.

Whits every attempt has been made to ensure the accuracy of the floorplan contained here, measuremen of doors, which was a second or the second of the floorplan contained here, measuremen or doors, which was a second or door the floor are are agreements and no responsibility to taken for any enconsistent minimatement. This plan is the flustration purposes only and should to used as such by an prospective parchaser. The second or the as to their operations or the second or the second or the second or the second or the as to their operations or the second or second or the second or the second or the second or second or the second or the second or second or the second or the second or second or