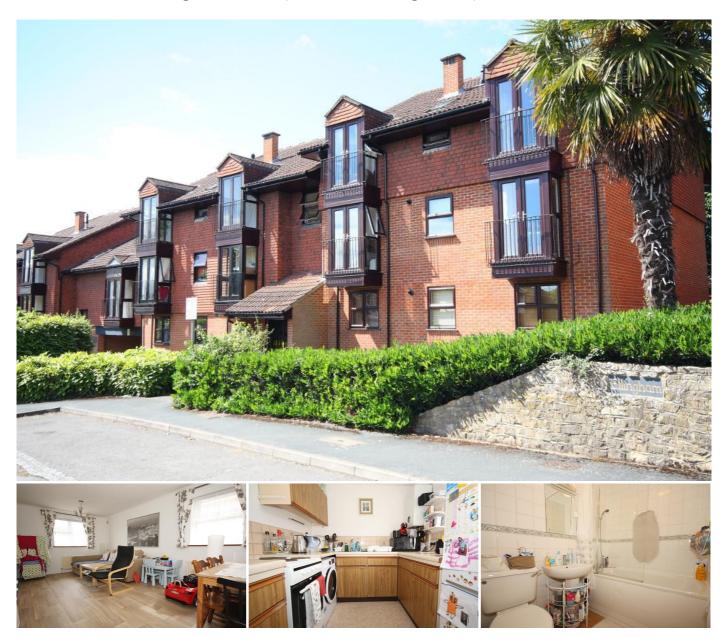

### **KEY FEATURES**

• GROUND FLOOR APARTMENT • SPACIOUS LIVING ROOM • KITCHEN WITH APPLIANCES • MODERN BATHROOM • DOUBLE GLAZING • GAS CENTRAL HEATING • RESIDENTS PARKING • UNFURNISHED • FIVE WEEK TENANCY DEPOSIT REQUIRED • EPC RATING: - C68 / COUNCIL TAX BAND:- C

### Description

This one bedroom ground floor flat is located within a popular part of Woking which is walking distance of Woking town centre with it's mainline train station and situated amongst pleasant communal gardens with private parking.

The accommodation comprises of communal entrance hall, private hallway with storage cupboard, spacious lounge, kitchen with appliances, large double bedroom, modern white bathroom suite, gas central heating, neutral décor and carpets, parking.