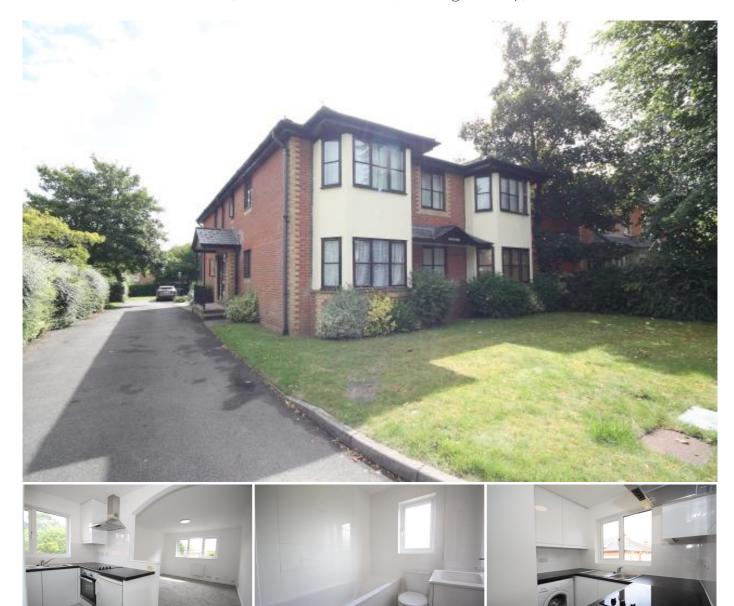

## Description

This refurbished first floor studio flat enjoys a pleasant aspect over communal gardens, and forms part of a small purpose built block of flats located in a favoured position within walking distance of Woking town centre and mainline station, as well as Woking Park and leisure facilities in the Kingfield area.

The accommodation comprises: Communal entrance hall, private entrance hall, bright and spacious studio room, recently refitted kitchen with appliances, recently refitted bathroom, parking and communal garden.