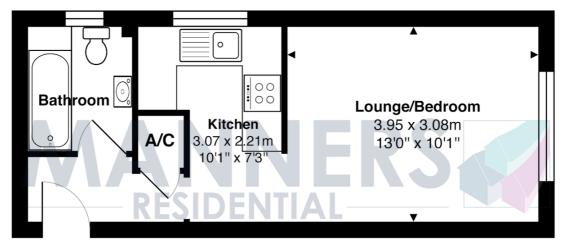

1st Floor Studio Flat

Total Approx. Gross Internal Area 24.7 m<sup>2</sup> ... 266 ft<sup>2</sup> All measurements are approximate and for display purposes only. Not to scale.