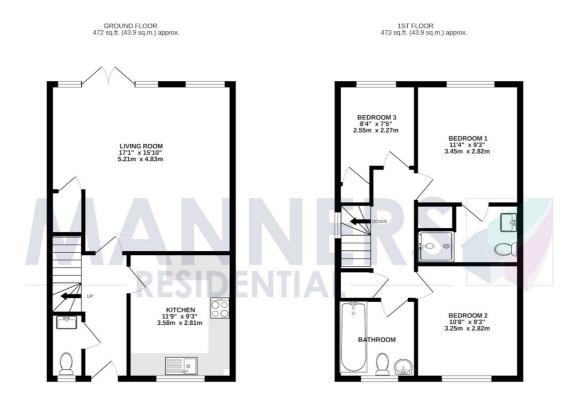

The accommodation, which is presented in fresh neutral tones throughout comprises: Entrance hall, cloakroom, spacious living room, modern fitted kitchen, stairs to first floor landing, master bedroom with luxurious en suite shower room, two further good sized bedrooms, family bathroom, gas c.h. double glazing, solar PV, enclosed garden to rear and side, driveway parking. N.B. Curtains not supplied by Landlord.

TOTAL FLOOR AREA: 945 sq.ft. (87.8 sq.m.) approx. which every starting to an advance the accuracy of the floopfan contained free, measurements of door, inderson takes the main the accuracy of the floopfan contained free measurements or advance and the starting of the prospective purchase. The senices, system and appliances shown have not been tested and no guarantee as to their operating or efficiency on the given.