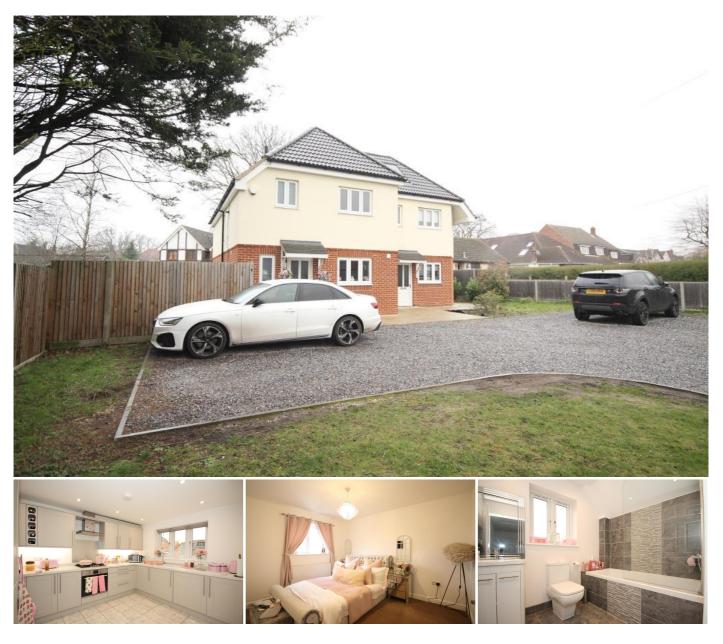

**3 Bedroom House for Rent - £1,950 per month** Kings Road, West End, Woking, Surrey, GU24 9LN

## **KEY FEATURES**

• BUILT IN 2017 • MODERN THREE BEDROOM SEMI • SPACIOUS LIVING ROOM • GOOD SIZED MODERN KITCHEN • THREE BEDROOMS • LUXURIOUSLY FITTED BATHROOM AND ENSUITE • ENCLOSED REAR GARDEN AND DRIVEWAY • UNFURNISHED • FIVE WEEK TENANCY DEPOSIT • EPC RATING:- B87 / COUNCIL TAX BAND:- D

## Description

Having been built in 2017 to an exacting standard, this energy efficient (B rated) three bedroom semi detached house, provides spacious, light and airy accommodation and is located in a private road setting in the village of West End, offering access to Woking, Guildford, Camberley and the M3.

The accommodation, which is presented in fresh neutral tones throughout comprises: Entrance hall, cloakroom, spacious living room, modern fitted kitchen, stairs to first floor landing, master bedroom with luxurious en suite shower room, two further good sized bedrooms, family bathroom, gas c.h. double glazing, solar PV, enclosed garden to rear and side, driveway parking. N.B. Curtains not supplied by Landlord.