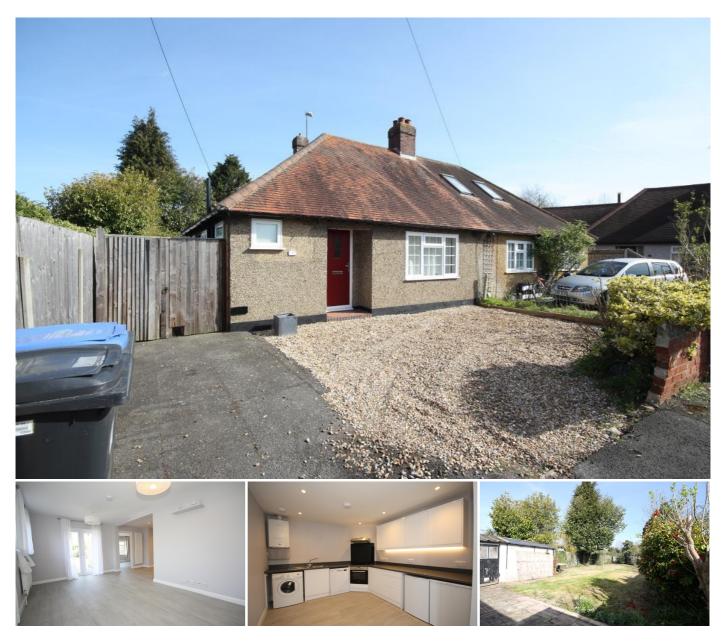

## **KEY FEATURES**

• SEMI DETACHED BUNGALOW • RECENTLY REFURBISHED • DOUBLE ASPECT LIVING ROOM • TWO DOUBLE BEDROOMS • RECENT KITCHEN AND BATHROOM • DOUBLE GLAZING AND GAS CH • DRIVEWAY & GOOD SIZED GRDEN • UNFURNISHED • FIVE WEEK TENANCY DEPOSIT • EPC RATING:- E48 / COUNCIL TAX BAND:- D

## Description

This light and airy two bedroom semi detached bungalow has been refurbished in recent years and benefits from driveway parking, a large rear garden and is conveniently located in a cul de sac position, close to shopping, recreational and schooling facilities in the local area, and within walking distance of Woking Town centre and mainline station via Woking Park.

The accommodation, which is double glazed, gas centrally heated and presented in fresh neutral tones comprises: Entrance hall, double aspect living room with open plan kitchen with appliances, double aspect master bedroom with patio doors to the rear garden, further double bedroom, white bathroom suite, driveway, large rear garden, (garage excluded).