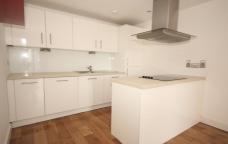

## Description

Situated within a short walk of Woking mainline train station and shopping centre this second floor one bedroom apartment is situated in an ultra convenient location.

The well presented accommodation comprises of communal entrance hall with secure entry system, a choice of taking a lift or stairs to the second floor where you'll find a personal front door opens to an L-shaped hallway. The spacious living room has a juliet balcony and is open plan to the kitchen which is fitted with contemporary units with integrated appliances including a dishwasher and washer/dryer. The double bedroom has fitted double wardrobes and the bathroom has a three piece white suite with a vanity unit and full height tiling.