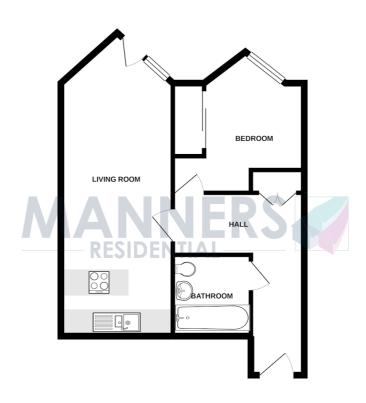

## Description

Situated within a short walk of Woking mainline train station and shopping centre this second floor one bedroom apartment is situated in an ultra convenient location.

The well presented accommodation comprises of communal entrance hall with secure entry system, a choice of taking a lift or stairs to the second floor where you'll find a personal front door opens to an L-shaped hallway. The spacious living room has a juliet balcony and is open plan to the kitchen which is fitted with contemporary units with integrated appliances including a dishwasher and washer/dryer. The double bedroom has fitted double wardrobes and the bathroom has a three piece white suite with a vanity unit and full height tiling.

FLAT LAYOUT 495 sq.ft. (46.0 sq.m.) approx.

TOTAL FLOOR AREA: 495 sq.ft. (46.6 sq.m.) approx.

White every attempt has been made to ensure the accuracy of the floorgian contained here, measurement of doors, undows, rooms and any other items are approximate and no responsibility in taken for any error emission or mis-standered. This plant is for illustrative purposes only and should be used as such by any prospective purchaser. The services, systems and appliances shown have not been tested and no guarante as to their operability of efficiency, can be given.