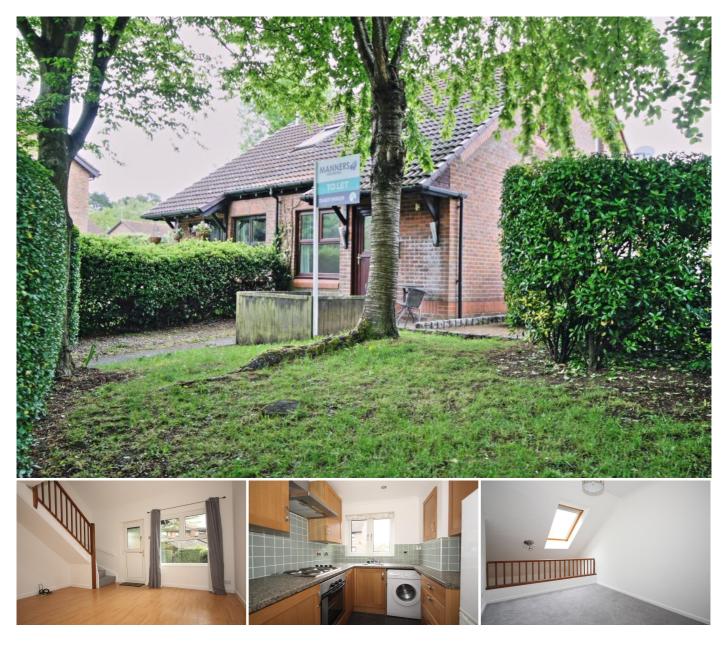

## Description

Located within a few steps of Goldsworth Park lake this neutrally decorated house is positioned within an ideal location close to local shops, including a Waitrose, as well as an abundance of recreational space.

Other notable benefits about this property are the private garden, which is mostly enclosed by mature hedging, the allocated parking space and the garage in a nearby block.

Inside the accommodation has been neutrally decorated throughout and comprises of living room with part vaulted ceiling, modern refitted kitchen with appliances, stairs to first floor landing with a built in wardrobe, double bedroom, modern refitted bathroom with shower, neutral carpets to stairs and first floor, electric heating and double glazing.