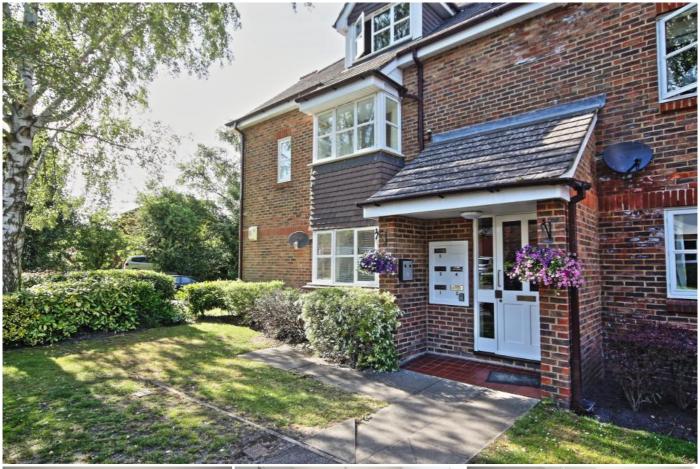

## Description

The spacious and bright, ground floor apartment is located in the sought after area of St Johns. The property is well presented throughout having been refurbished with accommodation including spacious "L" shaped living room, refitted kitchen with appliances, two bedrooms, refitted three piece bathroom suite, electric heating and residents parking. The property is presented in neutral tones with hard flooring throughout and carpet in both bedrooms.

Located on the edge of the lovely Basingstoke canal with easy transport routes to Woking station. St Johns village offers all the amenities with a number of small shops and restaurants all within a few minutes walk.