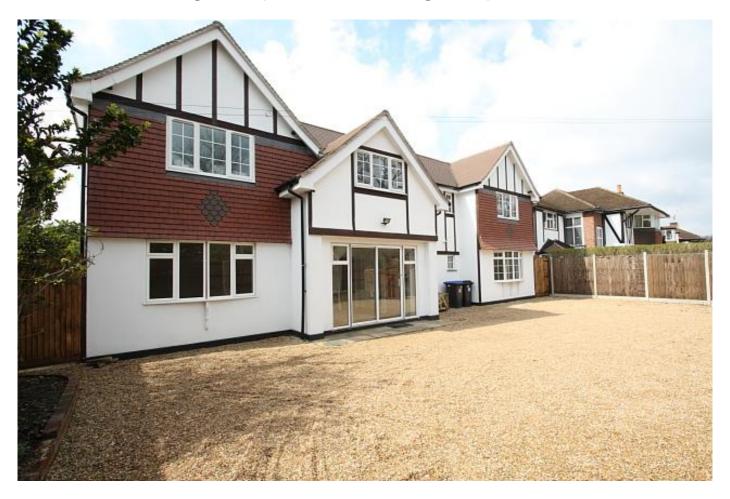

## Description

RENT INCLUDES GAS CHARGES. This converted two bedroom two bathroom first floor apartment offers particularly light and spacious accommodation offers an allocated parking space and is conveniently located close to Woking Park, which is within walking distance of Woking town centre and mainline station.

The accommodation, which is presented in neutral tones throughout comprises: communal entrance hall, private entrance hall, large living room with Juliette balcony and open plan kitchen with appliances, further utility room, master bedroom with dressing area and en suite shower room, further large double bedroom, three piece bathroom, neutral décor and carpets, double glazing and one allocated parking space.