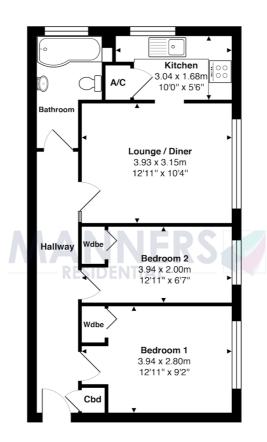

**1st Floor** Approx. Gross Internal Area 50.5 m<sup>2</sup> ... 543 ft<sup>2</sup>

All measurements are approximate and for display purposes only. Not to scale.