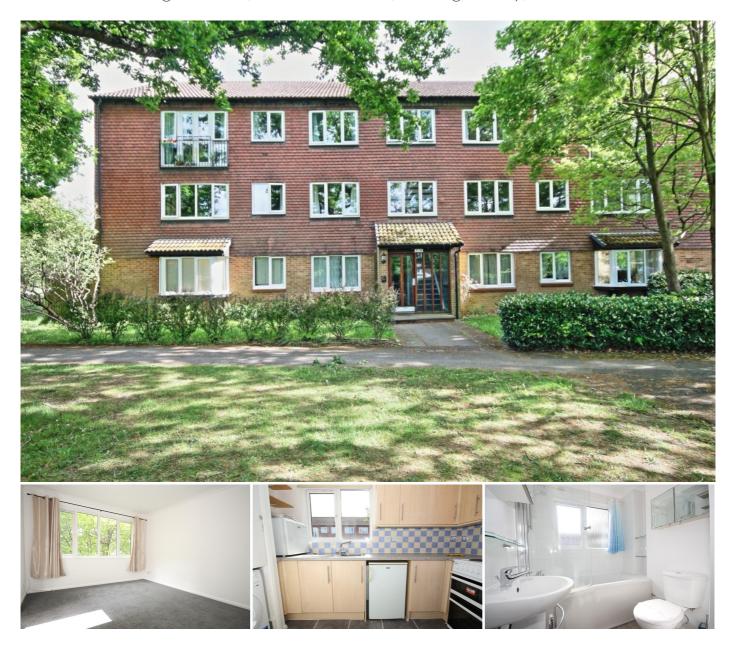

## Description

This well presented two bedroom first floor apartment is located in a quiet cul de sac position on the outskirts of Goldsworth Park, within walking distance of Woking town centre and mainline station.

The accommodation which has neutral décor and brand new carpets throughout comprises: private entrance hall, good sized living room, refitted kitchen with appliances, two bedrooms both with built in wardrobes, refitted bathroom suite, communal gardens and a garage in a block.