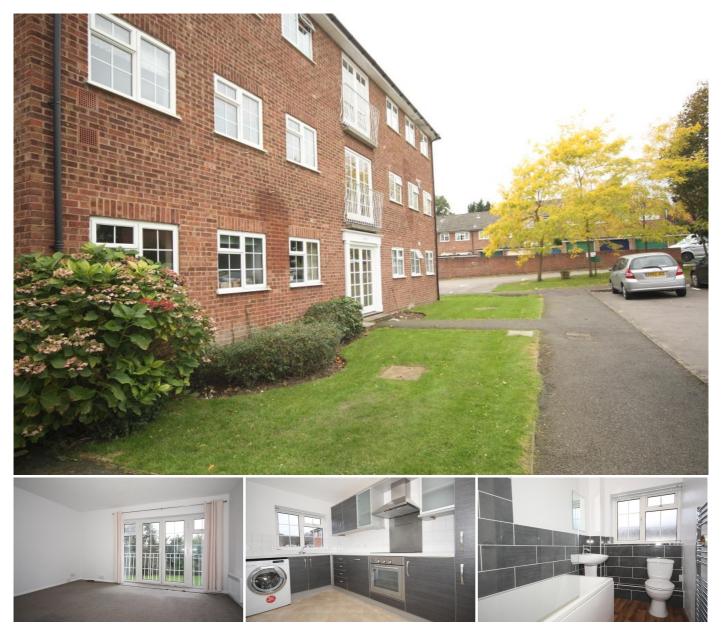

## Description

Situated within the popular Mount Hermon area this first floor two bedroom apartment is presented in exceptional condition throughout, has a light and airy feel throughout and benefits from a garage in a nearby block.

The accommodation comprises of communal entrance with stairs to first floor, personal entrance hallway, spacious living/dining room with juliet balcony, modern refitted kitchen with appliances including a dishwasher, two bedrooms, refitted white bathroom suite with electric shower, modern Dimplex electric heaters, double glazing, communal gardens, residents parking areas and a garage in a block.