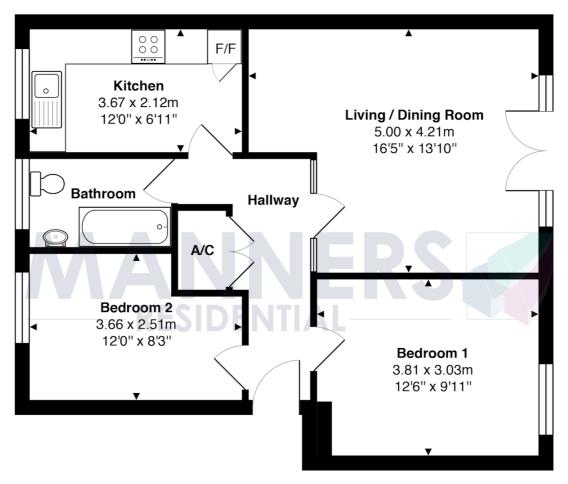

**1st Floor** Approx. Gross Internal Area 59.7 m<sup>2</sup> ... 642 ft<sup>2</sup>

All measurements are approximate and for display purposes only. Not to scale.