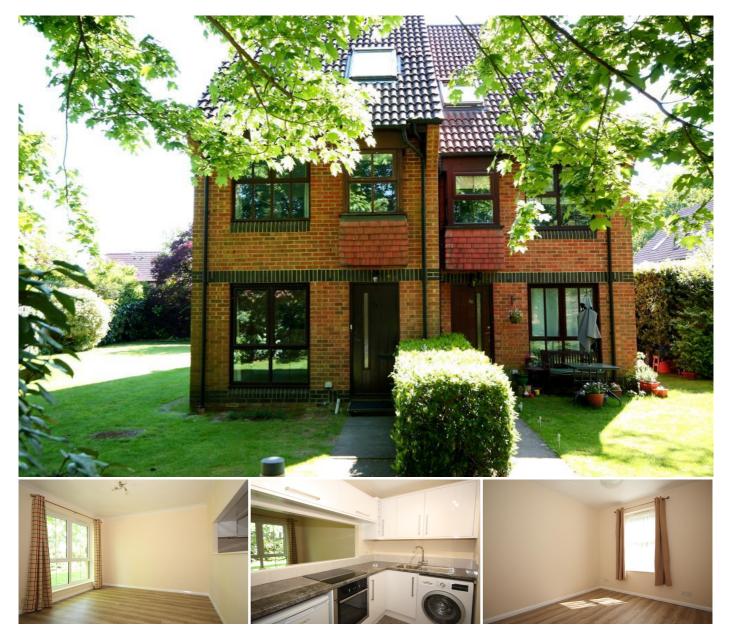

## Description

This modern ground floor maisonette is located in a sought after residential area, which is within walking distance of Woking town centre and mainline station, plus it comes with parking.

The accommodation comprises: good sized living room, fitted kitchen with appliances, inner hallway, bedroom, bathroom with shower, electric heating, good neutral décor, allocated parking, walking distance to St. Johns and Woking centres.