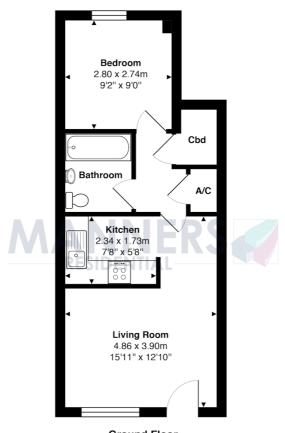

## Ground Floor Total Approx. Gross Internal Area 36.0 m<sup>2</sup> ... 387 ft<sup>2</sup> All measurements are approximate and for display purposes only. Not to scale.

Telephone: 01483 590059 Email: property@mannersresidential.com Website: www.mannersresidential.com