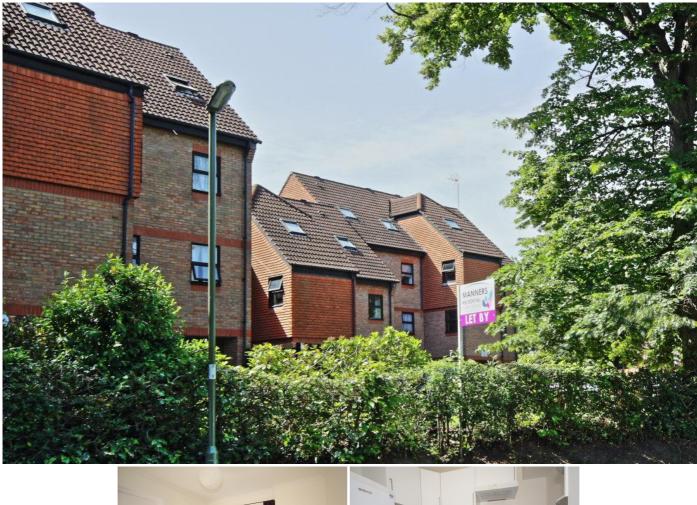

## Description

A bright and well presented one bedroom apartment forming part of this sought after development in the Mt Hermon area within a short walk of the Woking town centre and mainline station.

The accommodation comprises: communal entrance hall, private entrance hall, light living room with laminate flooring, modern refitted kitchen with appliances, bedroom with built in wardrobes, en suite modern bathroom, laminate flooring, good decorative order, parking.