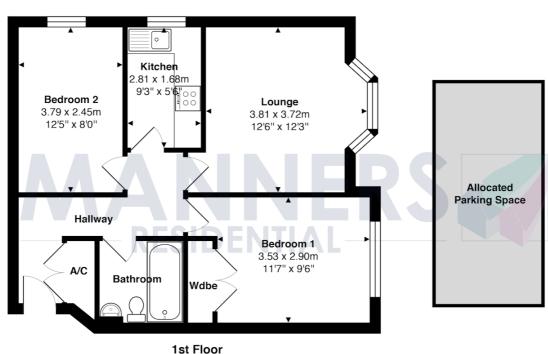

The accommodation comprises, communal hall with security entry system, private entrance hall, large living room with bay window, modern fitted kitchen with oven, hob, extractor, fridge and washing machine, two double bedrooms (one with a built in wardrobe), white bathroom suite, electric heating and residents parking.

Total Approx. Gross Internal Area 53.0 m<sup>2</sup> ... 570 ft<sup>2</sup>

All measurements are approximate and for display purposes only. Not to scale.