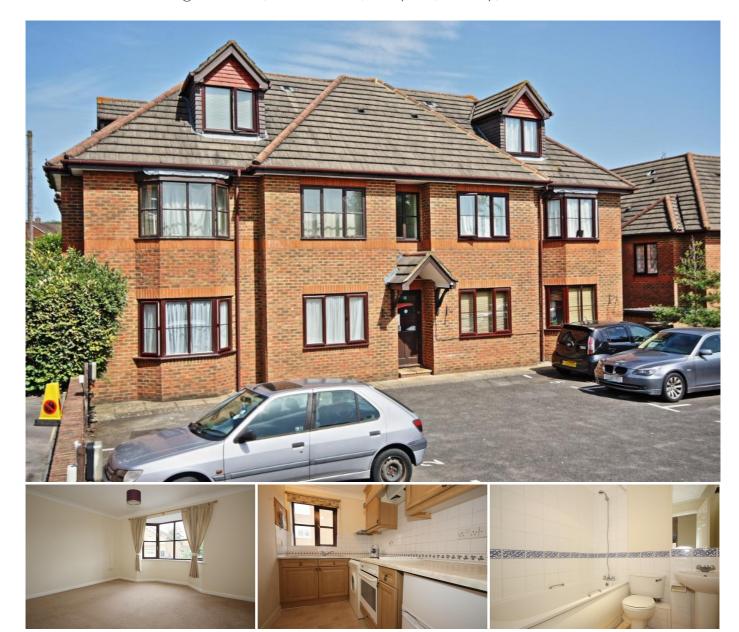

## Description

Situated on the first floor this two bedroom apartment is presented in neutral condition throughout and benefits from having light and airy accommodation.

The property is located on the doorstep of Knaphill village centre, providing local shopping and restaurant facilities, yet still within 10 minutes drive of Woking town centre and mainline train station.

The accommodation comprises, communal hall with security entry system, private entrance hall, large living room with bay window, modern fitted kitchen with oven, hob, extractor, fridge and washing machine, two double bedrooms (one with a built in wardrobe), white bathroom suite, electric heating and residents parking.