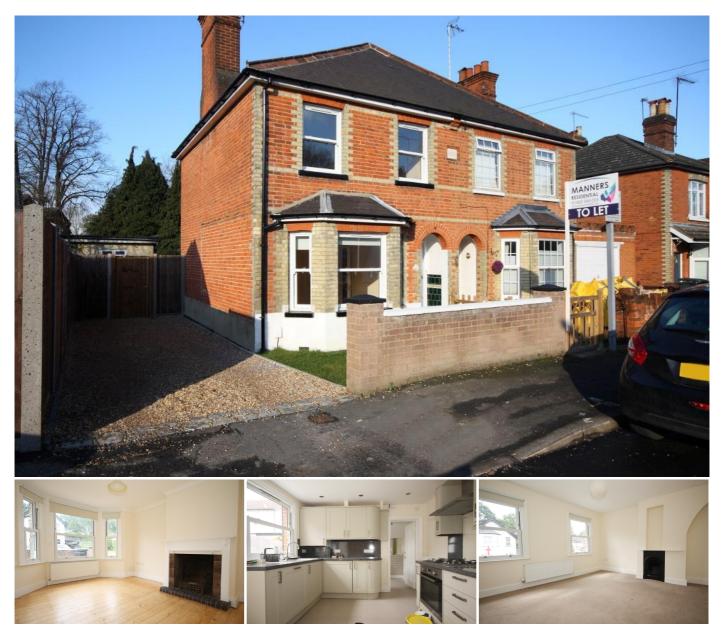

## 3 Bedroom House for Rent - £1,700 per month

Royal Oak Road, Woking, Surrey, GU21 7PD

## Description

This spacious semi detached cottage provides sympathetically modernised family accommodation finished to a luxurious and exacting standard, whilst retaining numerous character features. The property is located in a sought after residential area to the west of Woking within walking distance of Goldsworth Primary School, the town centre and mainline station.

The accommodation, which is presented in neutral tones throughout comprises: Recessed entrance porch, entrance hall, living room with bay window and fireplace, separate dining room with fireplace and opening to a refitted kitchen with built in appliances including dishwasher, refitted bathroom with shower & window, stairs from the hallway leading to a galleried first floor landing, t...