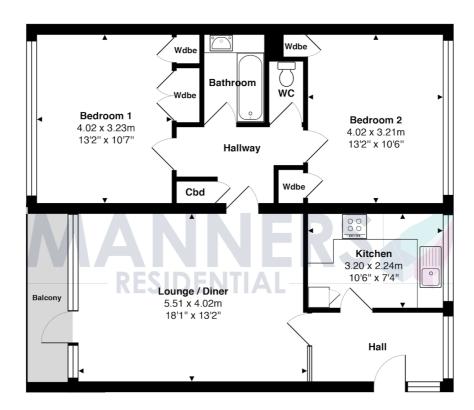

## Description

A large and well presented two double bedroom ground floor flat, located in an ultra convenient central position within a stone's throw of Woking town centre and mainline station

It is presented in good order throughout and the accommodation comprises, communal entrance hall, private entrance hall, spacious living room with balcony, kitchen with appliances, inner hallway, two double bedrooms, bathroom with separate w.c., good neutral décor and carpets.

**Ground Floor** 

Total Approx. Gross Internal Area 76.0 m<sup>2</sup> ... 818 ft<sup>2</sup> (excluding balcony)

All measurements are approximate and for display purposes only. Not to scale.