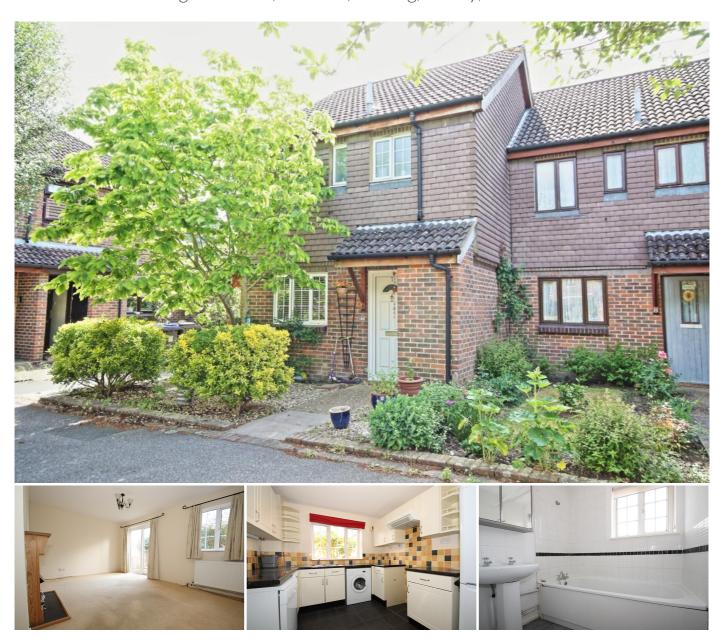

## Description

This end of terraced home is presented in good order throughout and is located in a cul de sac position within walking distance of St Johns and Knaphill villages yet just a short drive or bus ride to Woking town centre.

The accommodation which is presented in neutral tones throughout comprises: entrance hallway, living room with patio doors to rear garden, refitted kitchen/breakfast room, stairs to first floor landing, three bedrooms, white bathroom suite with separate w.c., glazing, gas central heating, double glazing, enclosed rear garden.