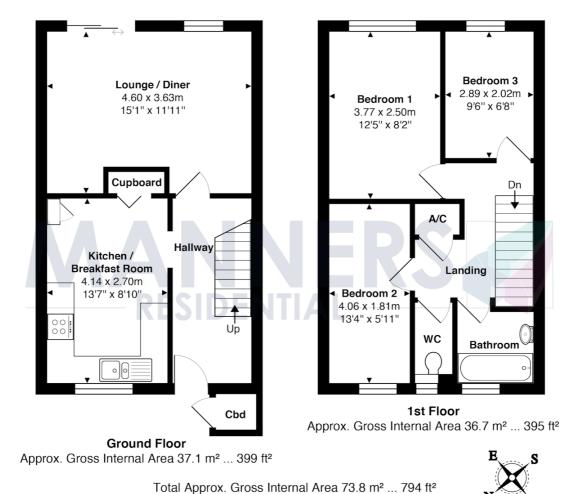

ughout and is located in a cul de sac position within walking distance of St Johns and Knaphill villages yet just a short drive or bus ride to Woking town centre.

The accommodation which is presented in neutral tones throughout comprises: entrance hallway, living room with patio doors to rear garden, refitted kitchen/breakfast room, stairs to first floor landing, three bedrooms, white bathroom suite with separate w.c., glazing, gas central heating, double glazing, enclosed rear garden.

**Additional Information:** These particulars are thought to be materially correct though their accuracy is not guaranteed and they do not form part of any contract. All measurements are approximate and we have not tested any appliances, electrical or plumbing installation or central heating systems.







All measurements are approximate and for display purposes only. Not to scale.