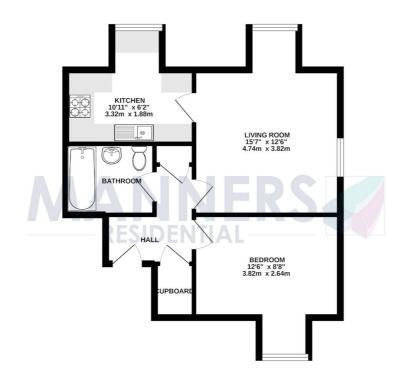

TOP FLOOR FLAT 494 sq.ft. (45.9 sq.m.) approx.

Whilst every atterpt has been radio to ensure the accuracy of the flooptan contrained here, measurements of doors, windows, notens and any other terms are approximate and no responsibility is taken for any error, omission or mis-statement. This plan is for illustrative proprioses only and should be used as such by any prospective purchaser. The service, systems and appliances shown have not been tested and no guarantee as to their openability or testing can be given.