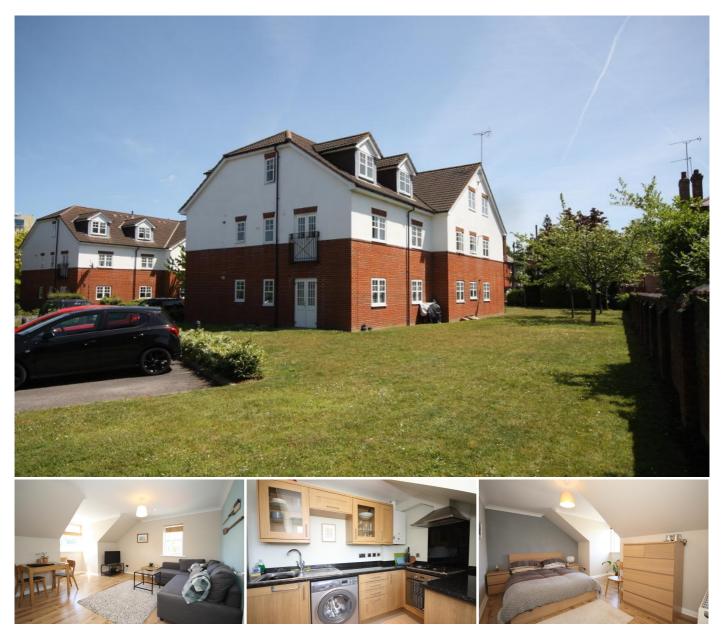

## Description

We are delighted to offer this spacious and immaculately presented one bedroom top floor apartment with allocated parking, located in a highly convenient position within a short walk of Woking town centre and mainline station.

Forming part of a sought after small development set amongst well kept communal gardens with allocated residents parking, this stylish top floor apartment offers spacious accommodation complimented by fresh decor, laminate flooring to the principal rooms, gas radiator central heating and double glazing. Communal entrance hall with security entry system, private entrance hall, double aspect living room, kitchen with appliances and breakfast bar, double bedroom, modern bathroom with shower, gas ch, double glazing, comm...

## **KEY FEATURES**

• STYLISH TOP FLOOR APARTMENT • DOUBLE ASPECT LIVING ROOM • MODERN KITCHEN WITH APPLIANCES • DOUBLE BEDROOM • MODERN BATHROOM WITH SHOWER • GAS CH AND DOUBLE GLAZING • COMMUNAL GARDENS • ALLOCATED PARKING SPACE • UNFURNISHED • EPC RATING: - C76 / COUNCIL TAX BAND:- C