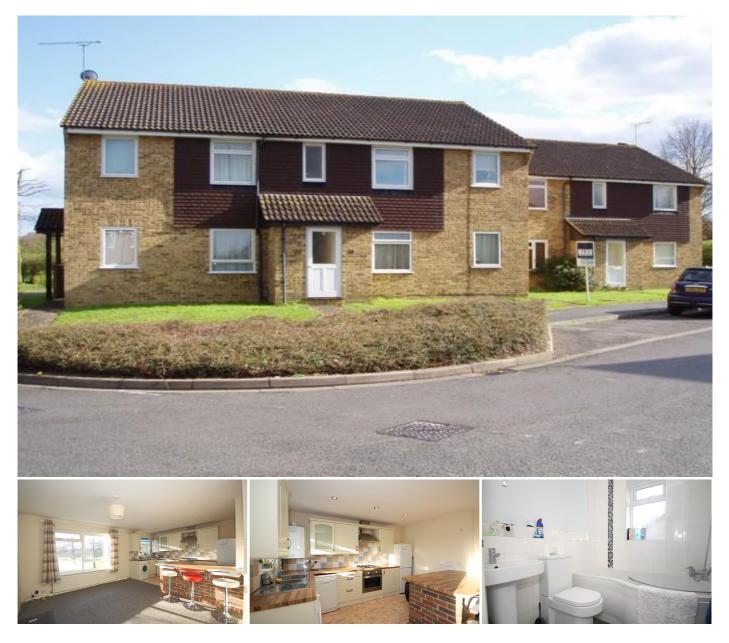

## Description

This bright and spacious one bedroom first floor flat features a modern kitchen and bathroom, residents parking and enjoys a pleasant aspect over a communal green. The property is located on the highly sought after "Flowers" development, which is conveniently positioned for access to Woking, Guildford, Camberley and the M3.

The accommodation comprises: communal entrance area, private entrance hall, access to loft space, good sized living area with views over the green beyond and an open plan kitchen with appliances including a dishwasher and a large breakfast bar, double bedroom, modern bathroom suite with window, gas central heating, double glazing and residents parking.