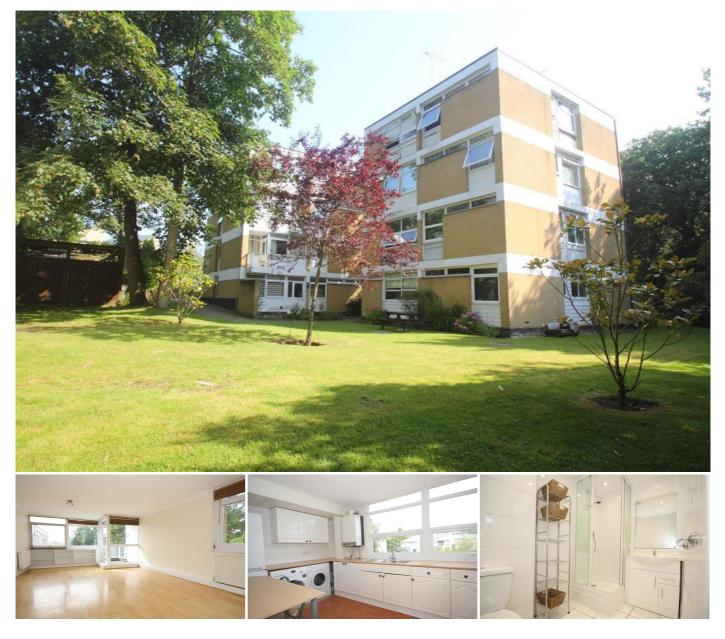

## Description

Situated within approximately one mile of Woking town centre and mainline train station this spacious light and airy two bedroom flat is presented in very good order throughout and benefits from gas heating and double glazing.

The accommodation comprises of communal entrance with security entry phone system, stairs to top floor, personal front door to hallway, spacious double aspect living room with balcony and pleasant views, modern fitted kitchen with appliances, two double bedrooms (one with fitted wardrobes), refitted shower room, double glazing, gas radiator heating, garage in a block and communal gardens.