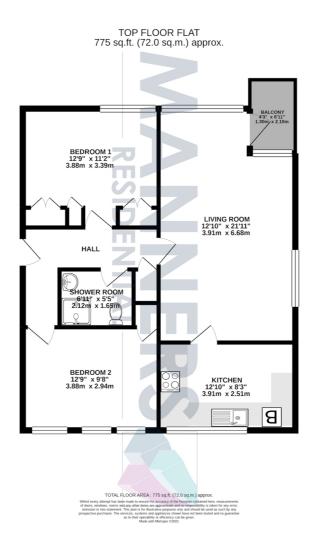

The accommodation comprises of communal entrance with security entry phone system, stairs to top floor, personal front door to hallway, spacious double aspect living room with balcony and pleasant views, modern fitted kitchen with appliances, two double bedrooms (one with fitted wardrobes), refitted shower room, double glazing, gas radiator heating, garage in a block and communal gardens.