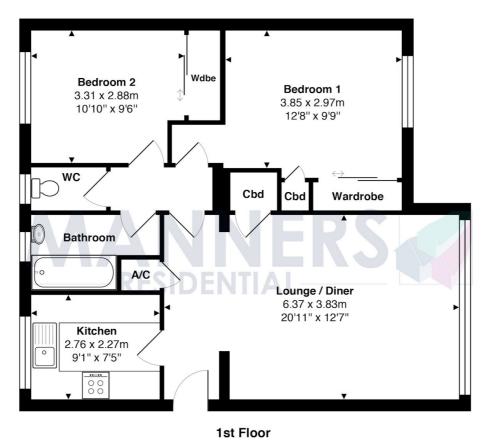

nce area,

The accommodation comprises: communal entrance hall, open plan private entrance area, spacious living room, modern kitchen, inner hallway, two double bedrooms, modern bathroom with shower, separate cloakroom, fresh neutral décor, new carpets to bedrooms, built in wardrobes, electric heating, double glazing, garage, very close to Woking Park and just a short walk to Woking town centre and mainline station.

Total Approx. Gross Internal Area 68.4 m<sup>2</sup> ... 737 ft<sup>2</sup>

All measurements are approximate and for display purposes only. Not to scale.