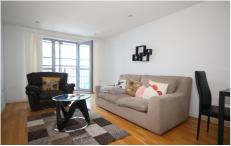

## Description

Situated within a short walk of Woking mainline train station and shopping centre this one bedroom sixth floor apartment is situated in an ultra convenient location.

The well presented accommodation comprises of communal entrance hall with secure entry system, a choice of taking a lift or stairs to the sixth floor where you'll find a personal front door opens to an entrance hallway. The spacious living room has a juliet balcony and is open plan to the kitchen which is fitted with contemporary units with integrated appliances including a dishwasher and fridge/freezer. The double bedroom has fitted double wardrobes and the bathroom has a three piece white suite with a vanity unit and full height tiling.