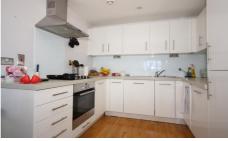

## Description

Situated within a short walk of Woking mainline train station and shopping centre this one bedroom sixth floor apartment is situated in an ultra convenient location.

The well presented accommodation comprises of communal entrance hall with secure entry system, a choice of taking a lift or stairs to the sixth floor where you'll find a personal front door opens to an entrance hallway. The spacious living room has a juliet balcony and is open plan to the kitchen which is fitted with contemporary units with integrated appliances including a dishwasher and fridge/freezer. The double bedroom has fitted double wardrobes and the bathroom has a three piece white suite with a vanity unit and full height tiling.