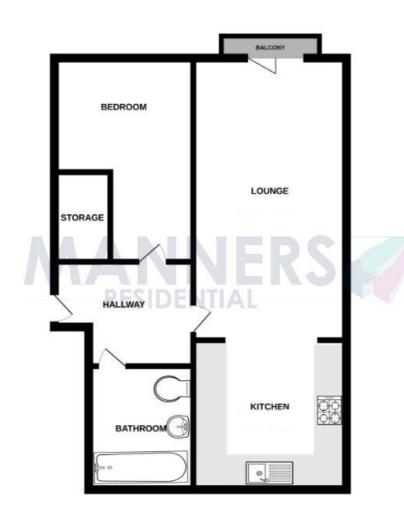

## Description

Situated within a short walk of Woking mainline train station and shopping centre this one bedroom sixth floor apartment is situated in an ultra convenient location.

The well presented accommodation comprises of communal entrance hall with secure entry system, a choice of taking a lift or stairs to the sixth floor where you'll find a personal front door opens to an entrance hallway. The spacious living room has a juliet balcony and is open plan to the kitchen which is fitted with contemporary units with integrated appliances including a dishwasher and fridge/freezer. The double bedroom has fitted double wardrobes and the bathroom has a three piece white suite with a vanity unit and full height tiling.