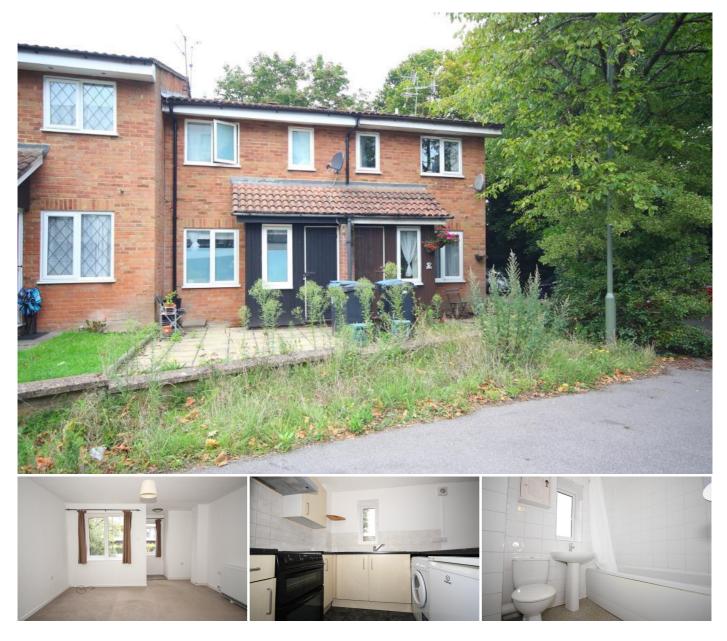

## Description

This light and airy one bedroom end of terrace house with allocated parking is located in an ultra convenient position within a stone's throw of the Woking town centre and mainline station.

The accommodation comprises, entrance area, living room, modern kitchen with window and appliances, landing, large double bedroom, modern bathroom with window and shower, neutral décor and carpets, double glazing, open plan garden, allocated parking.