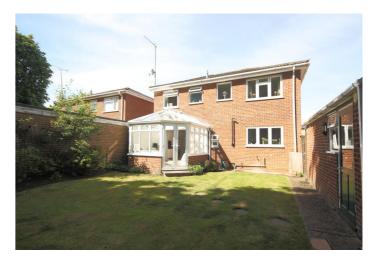

## Description

Rarely available! This attractive four bedroom detached family home is tucked away in a popular cul-de-sac within walking distance of of Brookwood mainline station, and offers extensive accommodation with a light and airy feel, as well as good sized gardens to the front and rear, a driveway and a detached garage.

Approached by a pathway leading to a covered porch, the property offers accommodation comprising: A central hallway giving access to an open plan double aspect kitchen/dining room, a spacious living room with a conservatory with double doors to the rear garden, and a downstairs cloakroom. A turning staircase from the hallway leads to the first floor landing, where you will find a master bedroom with built in wardrobes and an en suite shower room, three further good sized bedrooms and a family bathroom suite. The property is both double glazed and gas centrally heated.

## Exterior

**Outside** - The property enjoys an open plan garden to the front with a driveway leading to a detached garage, and an enclosed rear garden which is mainly laid to lawn with an expanse of patio to the rear.