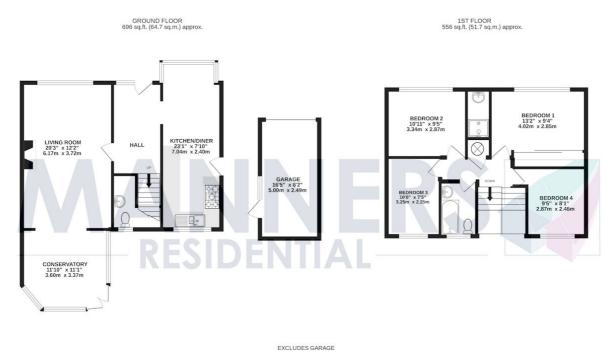

Approached by a pathway leading to a covered porch, the property offers accommodation comprising: A central hallway giving access to an open plan double aspect kitchen/dining room, a spacious living room with a conservatory with double doors to the rear garden, and a downstairs cloakroom. A turning staircase from the hallway leads to the first floor landing, where you will find a master bedroom with built in wardrobes and an en suite shower room, three further good sized bedrooms and a family bathroom suite. The property is both double glazed and gas centrally heated.

TOTAL FLOOR AREA: 1253 sq.ft. (116.4 sq.m.) approx. While rever attempt has been inade to ensure the accessor of the floorphan contained been, measurements to form, whenever the terms are appointed and non-monotality is taken for any error, mission or mis-statement. This plan is for illustrative purposes only and should be used as such by any prospective purchaser. The services, systems and applances shown have no been tested and no guarantee as to their operability or efficiency can be given. Made well Meetings 40022