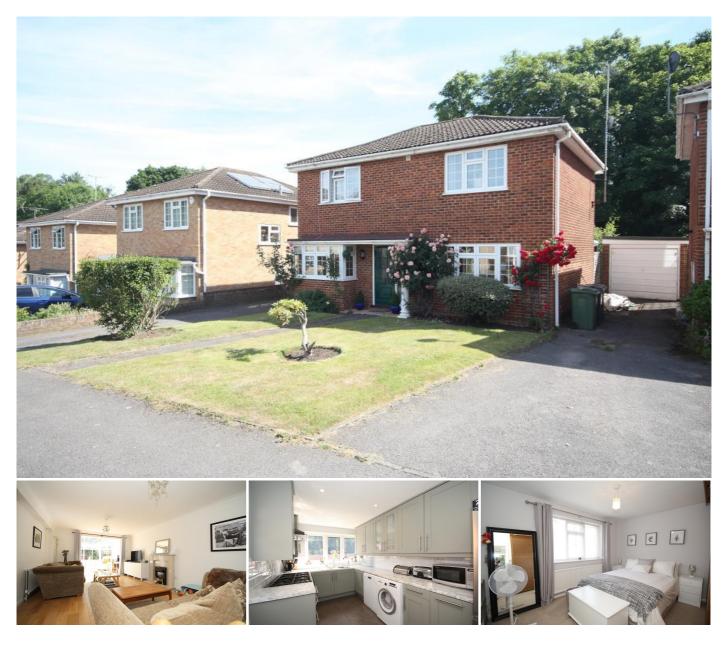

## Description

Rarely available! This attractive four bedroom detached family home is tucked away in a popular cul-de-sac within walking distance of of Brookwood mainline station, and offers extensive accommodation with a light and airy feel, as well as good sized gardens to the front and rear, a driveway and a detached garage.

Approached by a pathway leading to a covered porch, the property offers accommodation comprising: A central hallway giving access to an open plan double aspect kitchen/dining room, a spacious living room with a conservatory with double doors to the rear garden, and a downstairs cloakroom. A turning staircase from the hallway leads to the first floor landing, where you will find a master bedroom with built in wardrobes and an en suite shower room, three further good sized bedrooms and a family bathroom suite. The property is both double glazed and gas centrally heated.

## Exterior

**Outside** - The property enjoys an open plan garden to the front with a driveway leading to a detached garage, and an enclosed rear garden which is mainly laid to lawn with an expanse of patio to the rear.