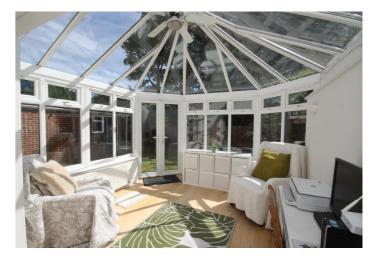

Approached by a pathway leading to a covered porch, the property offers accommodation comprising: A central hallway giving access to an open plan double aspect kitchen/dining room, a spacious living room with a conservatory with double doors to the rear garden, and a downstairs cloakroom. A turning staircase from the hallway leads to the first floor landing, where you will find a master bedroom with built in wardrobes and an en suite shower room, three further good sized bedrooms and a family bathroom suite. The property is both double glazed and gas centrally heated.