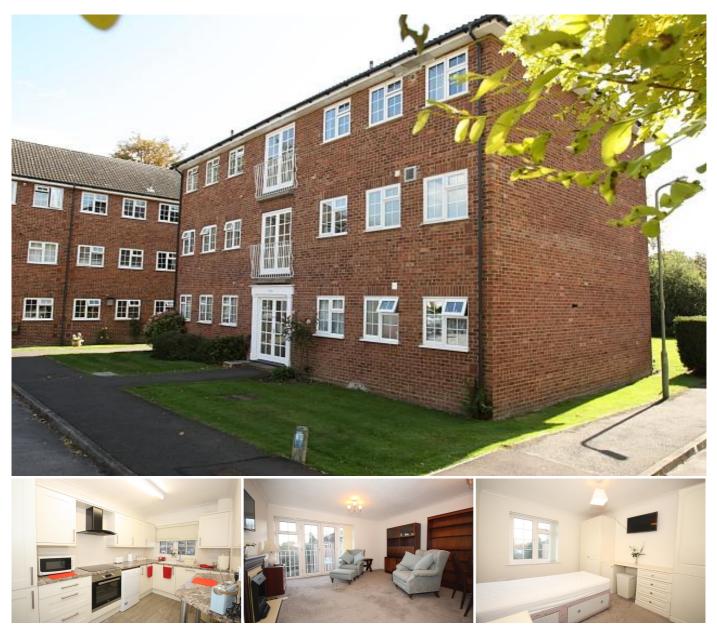

## Description

Located in the sought after Mt Hermon area within walking distance of Woking town centre and mainline station, this well presented top floor apartment, features two god sized bedrooms, a large living room, a modern kitchen and shower room and is gas centrally heated and double glazed.

The accommodation, which is presented in neutral tones throughout comprises: Communal entrance hall, private entrance hall, good sized living room with Juliette balcony overlooking communal gardens, a modern kitchen with built in appliances including dishwasher and tumble dryer, two good

sized bedrooms, and modern shower room. Gas CH, double glazing, communal gardens and parking for one car.

Additional Information: These particulars are meant as a guide only, and as such do not form part of a legally binding contract. Rent excludes the tenancy deposit of five weeks' rent up to an annual rent of £50,000 (£4166.67 pcm) and six weeks' rent above an annual rent of £50,000. A holding deposit of one weeks' rent is required upon making an Application For Tenancy which can be put towards the first month's rent, which will become payable upon signing the tenancy agreement. Should your Landlord accept a request to keep pets at the property, an additional monthly rent payment may be required. Upon request, further written information will be provided by the Agent.