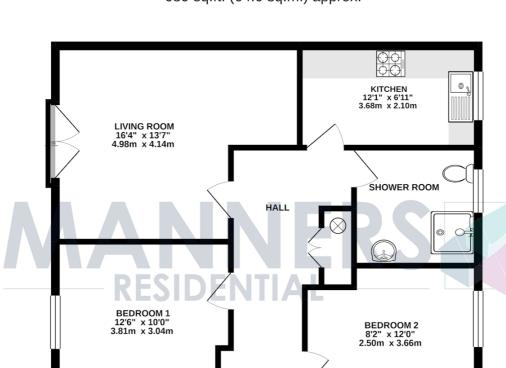

FLOOR LAYOUT 689 sq.ft. (64.0 sq.m.) approx.

TOTAL FLOOR AREA: 689 sqll, (64.0 sq m), approx. White every strengt has been made to ever the accuracy of the hopkan contained here, measurements of door, window, forms and any other times are approximate and no responsibility is taken for any any properties processing and any other times are approximate and no responsibility is taken for any properties processing and any other times are approximate and no responsibility is taken for any properties processing and any other times are approximate and the any properties processing and any other times and any other times and any other times and the approximate and the app