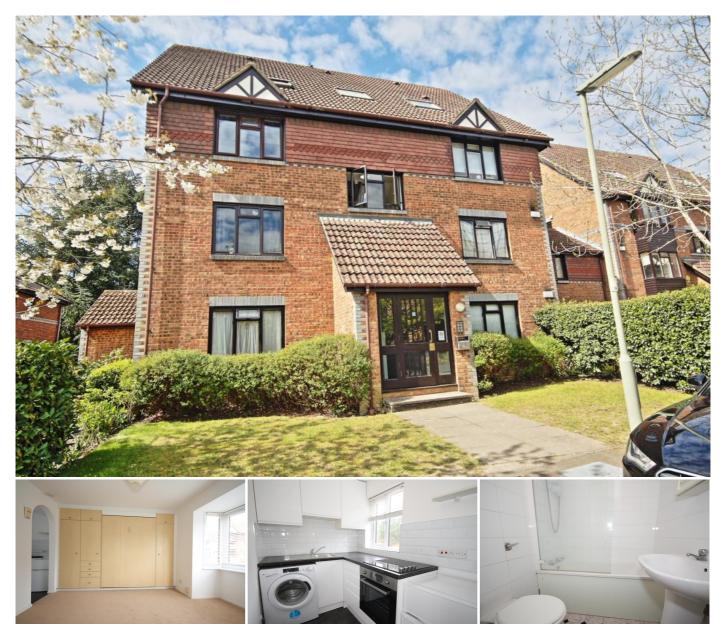

**Flat for Rent - £750 per month** Tintagel Way, Oriental Road, Woking, Surrey, GU22 7DF

## **KEY FEATURES**

• FIRST FLOOR STUDIO FLAT • STUDIO ROOM • BRAND NEW REFITTED KITCHEN • BUILT IN BEDROOM FURNITURE • SECURITY ENTRY PHONE SYSTEM • DOUBLE GLAZED WINDOWS • RESIDENTS PARKING • PART FURNISHED • FIVE WEEK TENANCY DEPOSIT REQUIRED • EPC RATING:- E49 / COUNCIL TAX BAND:- A first floor studio flat, located on the sought after "Grange" development, walking distance of Woking town centre and mainline station.

The neutrally decorated accommodation comprises, communal entrance hall with security entry phone system, private entrance hall, bed/sitting room with built in furniture, recently refitted kitchen with cooker, fridge and washing machine, modern bathroom with electric shower, electric heating, double glazed windows and allocated parking.