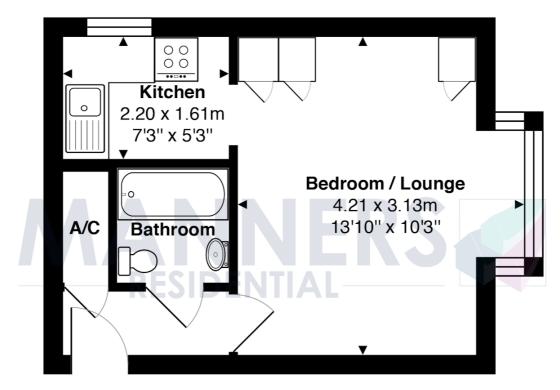

## 1st Floor

Total Approx. Gross Internal Area 24.1 m<sup>2</sup> ... 259 ft<sup>2</sup> All measurements are approximate and for display purposes only. Not to scale.