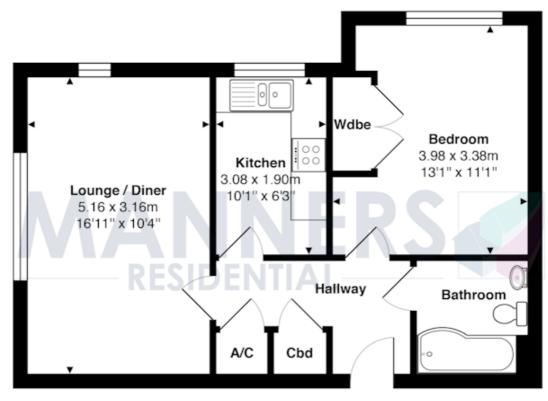

Ground Floor

Total Approx. Gross Internal Area 47.5 m<sup>2</sup> ... 511 ft<sup>2</sup>

All measurements are approximate and for display purposes only. Not to scale.