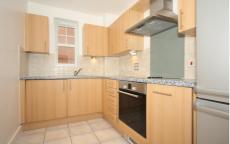

Energy Efficiency Rating

Control Personal Control Person

The accommodation comprises: communal entrance hall with security entry phone system, private entrance hall, good sized double aspect lounge, luxuriously fitted kitchen with appliances including washer/dryer and dishwasher, double bedroom with built in wardrobe, bathroom with thermostatically controlled shower, neutral coloured carpets and curtains, ceramic floor tiling to kitchen and bathroom, low voltage downlighters, allocated underground car parking.