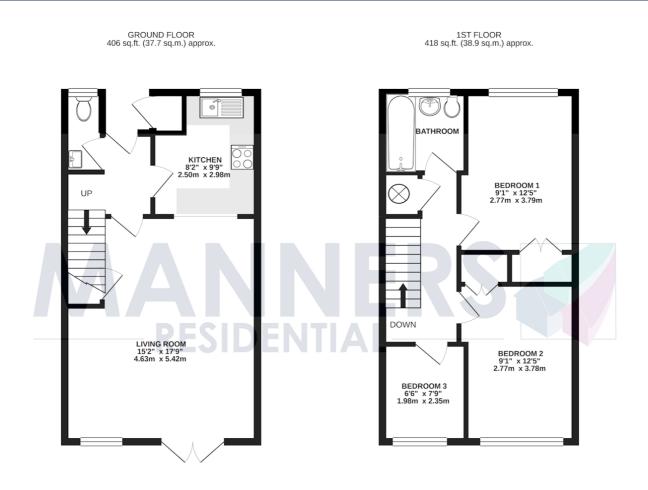

TOTAL FLOOR AREA: 824 sq.ft. (76.6 sq.m.) approx. While every attempt has been made to ensure the accuracy of the floorplan cortained here, measurements of doors, windows, more made any other man are approximate and no responsible its taken for any enrice, enrision or mis-statement. This plan is for illustrative purposes only and should be used as such by any prospective purchaser. The services, systems and applicance shou have not been tested and no guarantee as to their operability or efficiency can be given. Made with Mercipe VG021