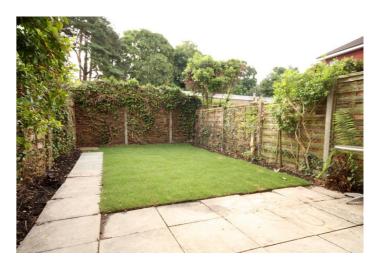

## Exterior

**Outside** - The property enjoys a lawned front garden, and an enclosed rear garden, which is predominately laid to lawn with a patio area. There is a GARAGE in a close by block.

| Energy Efficiency Rating |               |   |   |         |           |
|--------------------------|---------------|---|---|---------|-----------|
| Score                    | Energy rating |   |   | Current | Potential |
| 92+                      | Α             |   |   |         |           |
| 81-91                    | в             |   |   |         | <90  B    |
| 69-80                    | С             |   |   | 72  C   |           |
| 55-68                    | C             | ) |   |         |           |
| 39-54                    |               | Е |   |         |           |
| 21-38                    |               |   | F |         |           |
| 1-20                     |               |   | G |         |           |