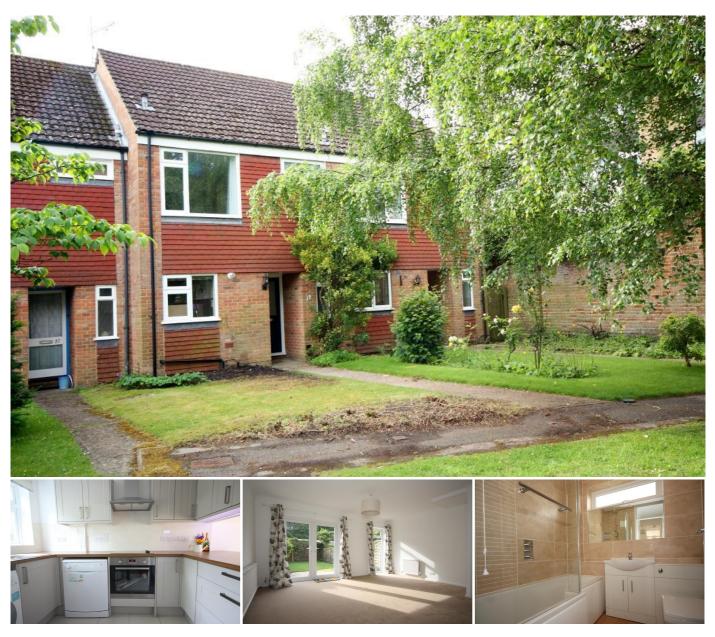

## Description

OFFERED TO THE MARKET WITH NO ONWARD CHAIN. Tucked away in quiet cul-de-sac in a prime residential area, this three bedroom mid terrace house has been refurbished in recent years and is conveniently positioned within walking distance of both central Woking and Horsell's traditional village centre.

The light and airy accommodation, which is presented in neutral tones throughout comprises on the ground floor of a recessed entrance porch, entrance hall, cloakroom with a refitted suite, a spacious twin aspect living room with direct access to the rear garden and a recently refitted kitchen with a built in oven, hob and extractor fan. Stairs from the hallway

lead to a galleried first floor landing, three bedrooms, (two are large doubles with built in wardrobes) and a recently refitted bathroom suite. The whole being complimented by gas central heating and double glazing.