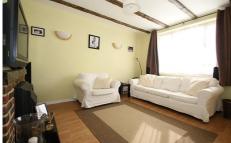

## Description

This three bedroom mid terrace house offers light and airy accommodation along with the benefits of gas heating and double glazing.

The accommodation comprises of entrance hall, lounge with fireplace, kitchen/breakfast room with appliances including oven, hob & extractor, washing machine and fridge/freezer, stairs and landing, three bedrooms, family bathroom, gas heating, double glazing, large enclosed rear garden with patio area.