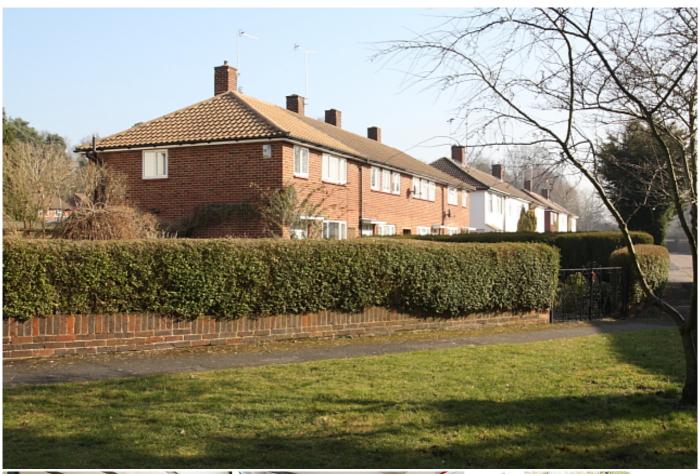

## 3 Bedroom House for Rent - £1,300 per month

Lockwood Path, Woking, Surrey, GU215RH

## Description

This three bedroom mid terrace house offers light and airy accommodation along with the benefits of gas heating and double glazing.

The accommodation comprises of entrance hall, lounge with fireplace, kitchen/breakfast room with appliances including oven, hob & extractor, washing machine and fridge/freezer, stairs and landing, three bedrooms, family bathroom, gas heating, double glazing, large enclosed rear garden with patio area.