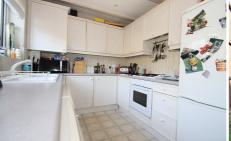

## Description

This three bedroom mid terrace house offers light and airy accommodation along with the benefits of gas heating and double glazing.

The accommodation comprises of entrance hall, lounge with fireplace, kitchen/breakfast room with appliances including oven, hob & extractor, washing machine and fridge/freezer, stairs and landing, three bedrooms, family bathroom, gas heating, double glazing, large enclosed rear garden with patio area.