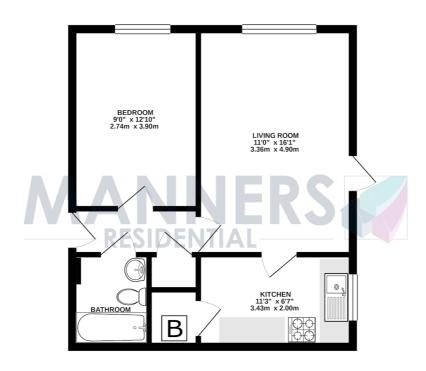

The accommodation comprises: Entrance hall with storage cupboard, double aspect living room with door to communal garden, kitchen with appliances, double bedroom, modern bathroom with shower, gas central heating, neutral décor, allocated parking.

GROUND FLOOR 463 sq.ft. (43.0 sq.m.) approx.

TOTAL FLOOR AREA: (483 s.g.ft. (43.0 s.g.m.) approx.

Whist every attempts has been made to ensure the accuracy of the floorpine contained here, measurement of doors, windows, rooms and any other florms are approximate and no responsibly in taken for any error emission or mis-statement. This pain is not initiatative purposes only and should be used as such by appropriately purchaser. The services, systems and appliances shown have not been tested and no guarant as to their operability of efficiency can be given.