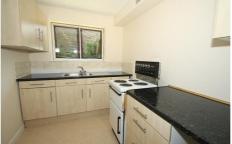

The accommodation comprises: Entrance hall with storage cupboard, double aspect living room with door to communal garden, kitchen with appliances, double bedroom, modern bathroom with shower, gas central heating, neutral décor, allocated parking.