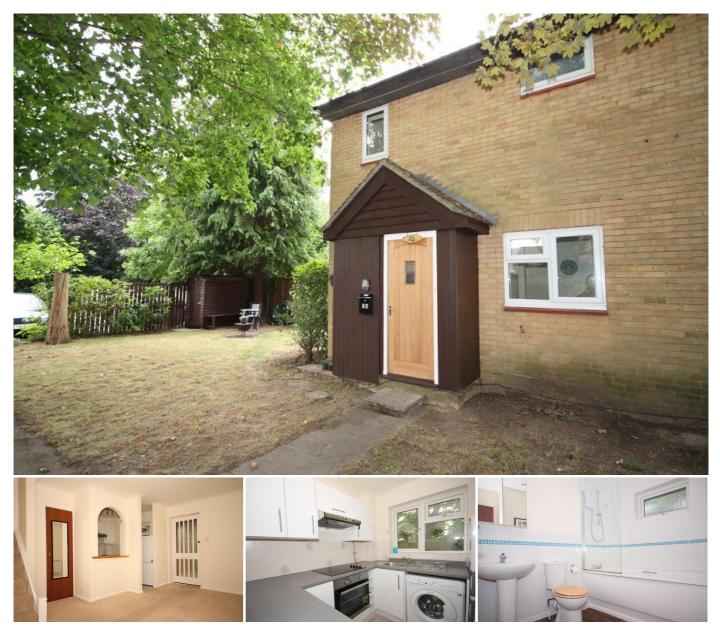

## Description

Located within walking distance of Goldsworth Park shopping centre and lake, within 5 minutes drive of Woking town centre and mainline station, this one bedroom house is well presented through out and has an enclosed garden.

The accommodation comprises: enclosed entrance porch, good sized living room, refitted kitchen with appliances, landing, double bedroom, fully tiled bathroom with shower and window, good sized garden, double glazed windows and residents parking.