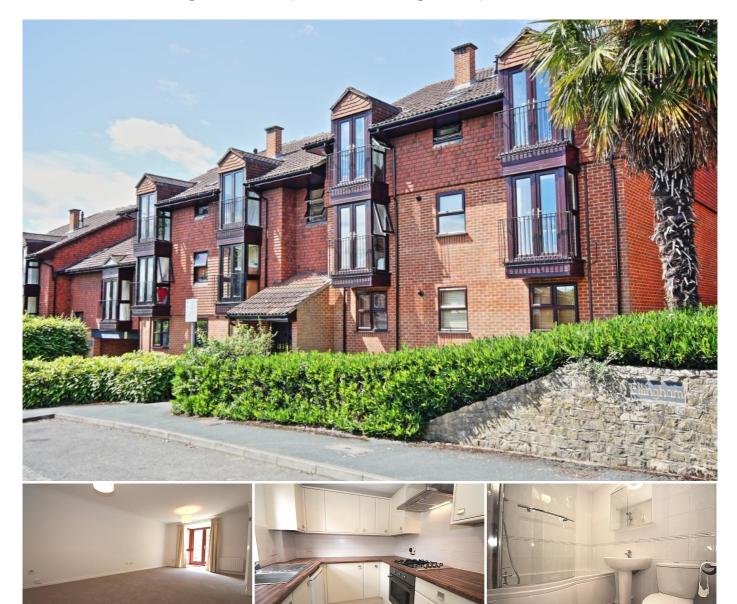

## **KEY FEATURES**

• FIRST FLOOR FLAT • LARGE LIVING ROOM WITH BAY WINDOW • CONTEMPORARY KITCHEN WITH APPLIANCES • TWO DOUBLE BEDROOMS • BATHROOM WITH SHOWER AND BATH • GAS HEATING • RESIDENTS PARKING • UNFURNISHED • FIVE WEEK TENANCY DEPOSIT REQUIRED • EPC RATING:- C80 / COUNCIL TAX BAND:- C

## Description

This spacious two bedroom first floor apartment features a modern contemporary kitchen and bathroom, neutral décor, neutral carpets and vinyl, modern light fittings, curtains and curtain poles.

The flat forms part of small sought after development in the popular Mt Hermon area, within walking distance of the Woking town centre and mainline station and offers: Communal entrance hall, private entrance hall, large living room with bay window, separate kitchen with window, two double bedrooms and bathroom with shower, the accommodation is gas centrally heated and is complimented by residents parking and well kept communal grounds.