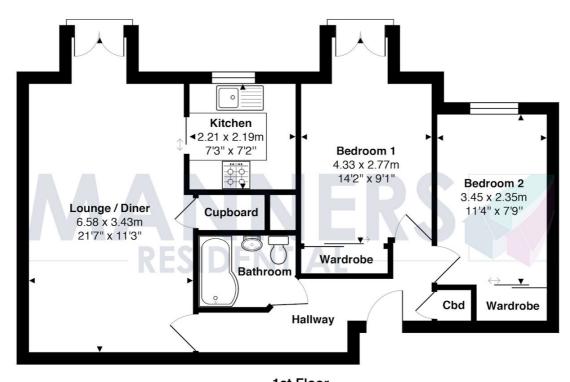

**1st Floor** Approx. Gross Internal Area 58.5 m² ... 630 ft²

All measurements are approximate and for display purposes only. Not to scale.