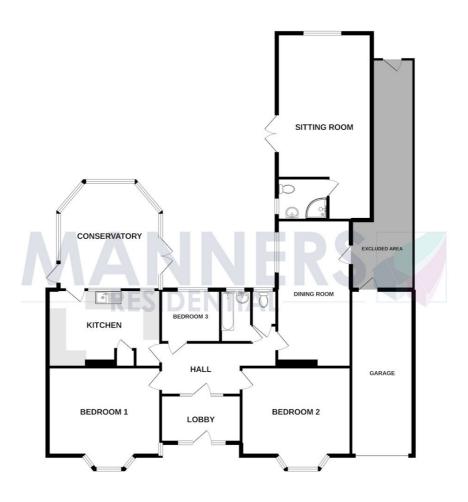

The accommodation which is presented in neutral tones throughout comprises: fully enclosed entrance porch, entrance hall, refitted cloakroom, large double aspect living room with access to the garden, separate dining room, refitted kitchen with appliances including dishwasher, large conservatory, three bedrooms, refitted bathroom, separate refitted shower room, separate w.c., neutral decor, neutral carpets and floor coverings.

## **GROUND FLOOR**

Whilst every attempt has been made to ensure the accuracy of the floorplan contained here, measurements of doors, windows, comms and any other items are appointment and no responsibility is taken for any error, omission or mis-statement. This plan is for illustrative purposes only and should be used as such by any prospective purchaser. The services, systems and appliances shown have not been tested and no guarantee as to their operability or efficiency can be given.