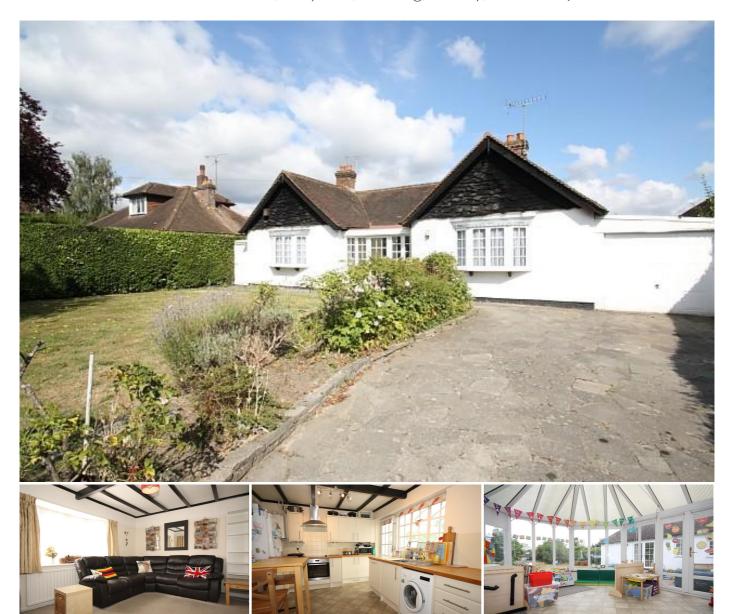

# Description

This attractive detached family bungalow offers bright, spacious and versatile accommodation. It's benefits from a large & secluded garden and is also located in a highly sought after residential area.

The accommodation which is presented in neutral tones throughout comprises: fully enclosed entrance porch, entrance hall, refitted cloakroom, large double aspect living room with access to the garden, separate dining room, refitted kitchen with appliances including dishwasher, large conservatory, three bedrooms, refitted bathroom, separate refitted shower room, separate w.c., neutral decor, neutral carpets and floor coverings.

## Exterior

**Outside** - The property has a driveway leading to attached garage and a wonderful extensive rear garden which is large, private & secluded. N.B. The rent includes some gardening services.