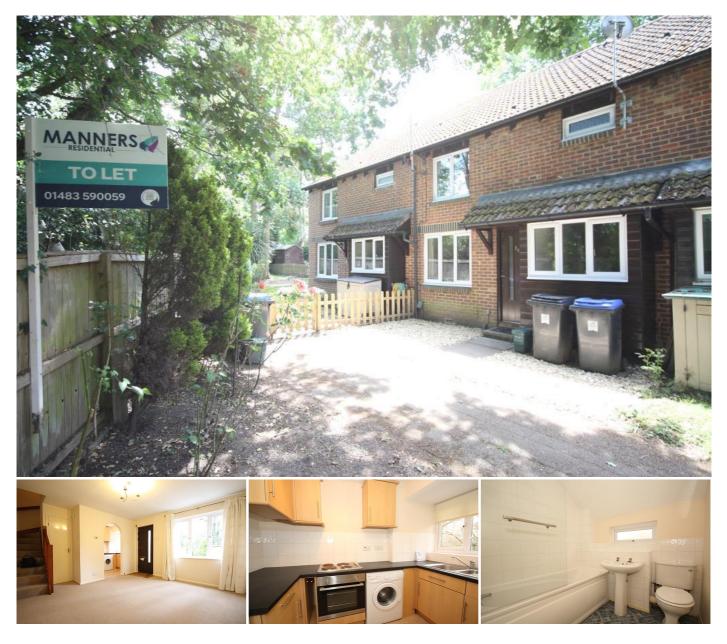

**1 Bedroom House for Rent - £900 per month** Overthorpe Close, Knaphill, Woking, Surrey, GU212LA

## Description

This well presented one bedroom house with a refitted kitchen and bathroom is presented in neutral tones, features an open plan front garden, and is located in a peaceful cul de sac position offering easy access to Knaphill, St Johns and Goldsworth Park centres, as well as being just a short drive to central Woking and the mainline station.