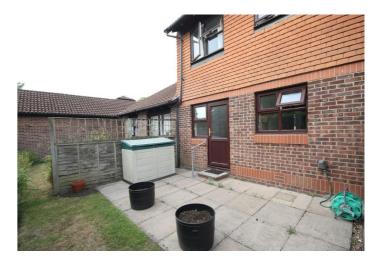

## Exterior

**Outside** - To the rear of the apartment there is a private garden area, which has the added advantage of being maintained via the annual service charge. There is also a garage in a close by block.