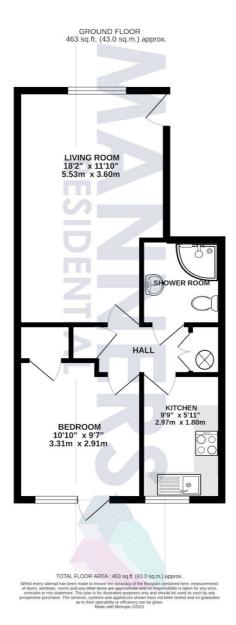

# Location

The property is approached by an open plan lawned area leading to a secure communal entrance hall with an entry phone system. On entering the apartment you will find a particularly spacious living room enjoy a front aspect over the cul sac. An inner hallway has doors leading to; a double

bedroom with a built in wardrobe and access to the rear garden, a good sized kitchen and a shower room. The property is electrically heated and double glazed.

Managed by Anchor Housing, the property is located in a quiet cul de sac close to Goldsworth Park Centre and lake. The centre itself offers facilities including a Waitrose supermarket, news agent, chemist and doctor surgery. Woking town centre is just a short drive or bus ride away, and can be reached (for the more active) by foot or bike along the Basingstoke Canal.