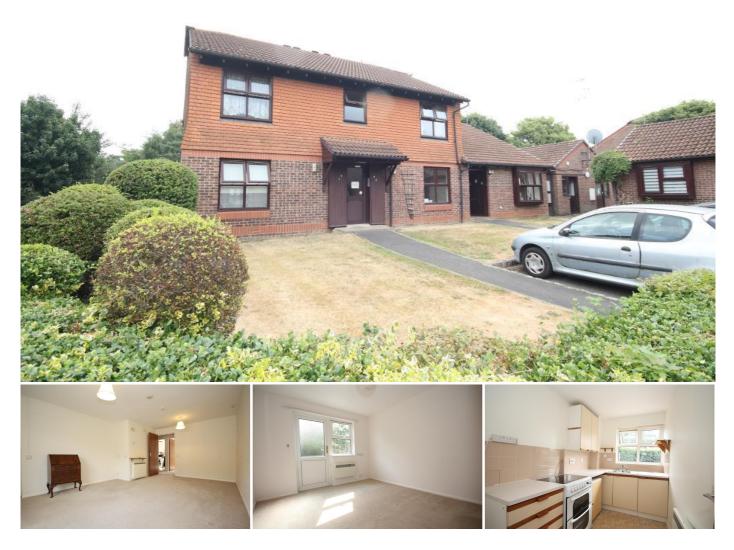

### Description

This one bedroom ground floor apartment for the over 60's is conveniently located close to Goldsworth Park centre, and features bright and spacious accommodation with direct access to a private garden area, as well as offering a garage in a close by block.

# Location

The property is approached by an open plan lawned area leading to a secure communal entrance hall with an entry phone system. On entering the apartment you will find a particularly spacious living room enjoy a front aspect over the cul sac. An inner hallway has doors leading to; a double

bedroom with a built in wardrobe and access to the rear garden, a good sized kitchen and a shower room. The property is electrically heated and double glazed.

Managed by Anchor Housing, the property is located in a quiet cul de sac close to Goldsworth Park Centre and lake. The centre itself offers facilities including a Waitrose supermarket, news agent, chemist and doctor surgery. Woking town centre is just a short drive or bus ride away, and can be reached (for the more active) by foot or bike along the Basingstoke Canal.

## Exterior

**Outside** - To the rear of the apartment there is a private garden area, which has the added advantage of being maintained via the annual service charge. There is also a garage in a close by block.