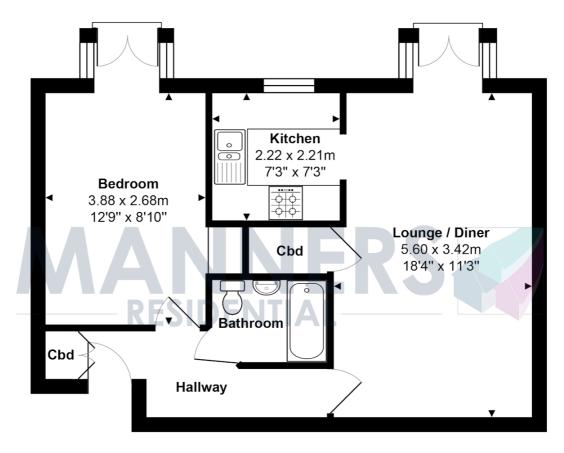

The accommodation comprises of communal entrance hall, private hallway with storage cupboards, spacious lounge with french doors to juliet balcony, fitted kitchen with appliances, large double bedroom also with french doors to juliet balcony, fitted bathroom suite, gas central heating, double glazed windows and french doors, neutral décor.

1st Floor

Total Approx. Gross Internal Area 46.7 m<sup>2</sup> ... 502 ft<sup>2</sup>

All measurements are approximate and for display purposes only. Not to scale.