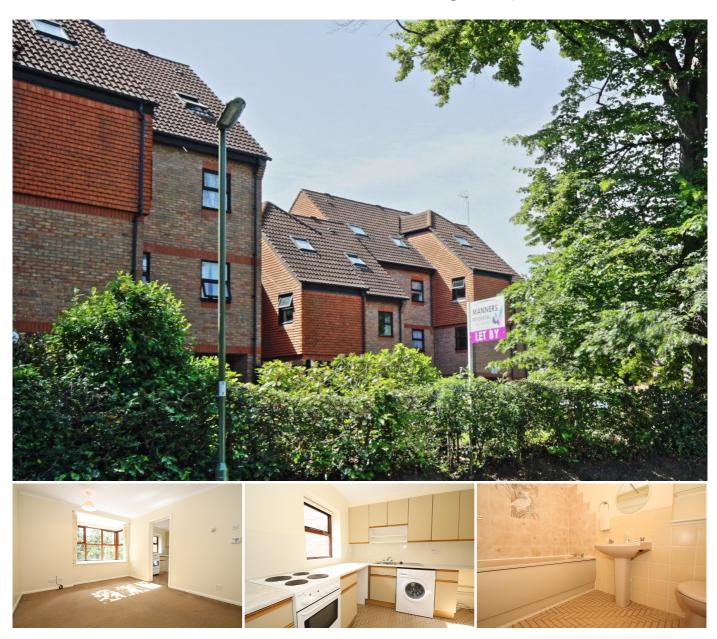

## Description

Ideal for commuters - this bright and airy purpose built two bedroom first floor apartment with one allocated parking space and within a short walk of the town centre and mainline train station.

The accommodation, which is presented in neutral tones, comprises: communal hall with security entry phone system, private entrance hall, good sized living room with bay window, spacious kitchen with appliances, two bedrooms, three piece bathroom, electric heating and one covered allocated parking space.