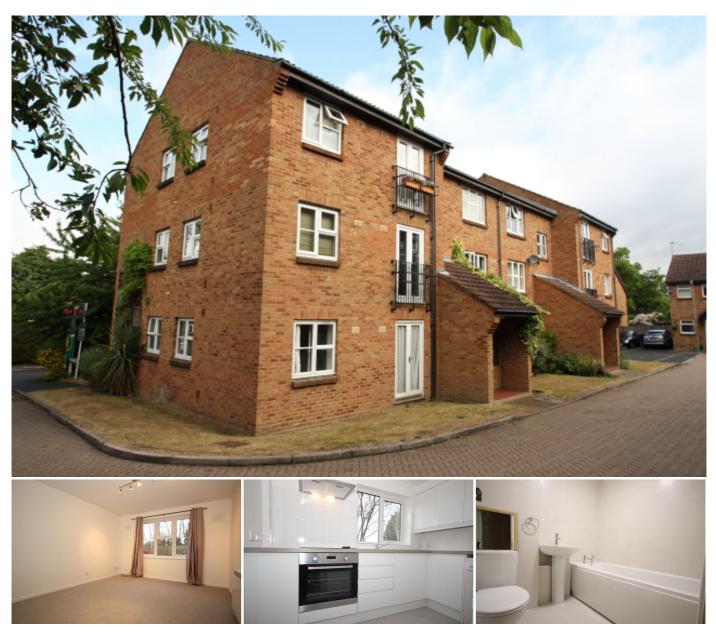

## **KEY FEATURES**

• GROUND FLOOR FLAT • LIVING ROOM • REFITTED KITCHEN • BEDROOM WITH WARDROBE • REFITTED WHITE BATHROOM SUITE • DOUBLE GLAZING • RESIDENTS PARKING • UNFURNISHED • FIVE WEEK TENANCY DEPOSIT REQUIRED • EPC RATING:- TBC / COUNCIL TAX BAND:- C A well presented one bedroom ground floor apartment is conveniently located on a popular small development which is within walking distance of Woking town centre and mainline station.

The well presented accommodation comprises, communal entrance hall with security entry phone system, private entrance hall, living room, refitted kitchen with appliances, double bedroom with wardrobe, refitted white bathroom suite with shower, electrical heating, upvc double glazing, and parking.