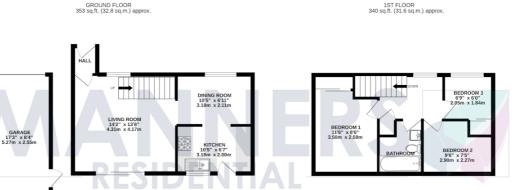

The accommodation comprises: entrance hall, good sized living room with patio doors to rear garden, archway to dining room, fitted kitchen with appliances, landing, three bedrooms, built in wardrobes, three piece bathroom suite, gas central heating, good neutral décor, pleasant rear garden, detached garage with power, driveway.

TOTAL FLOOR AREA: 693 sq.ft. (64.4 sq.m.) approx.

Whilst every attempt has been made to ensure the accuracy of the food and or negociation contained there, measurement of doors, window, comes and any other them are approximate and rin responsibility is taken for any error of the state of t