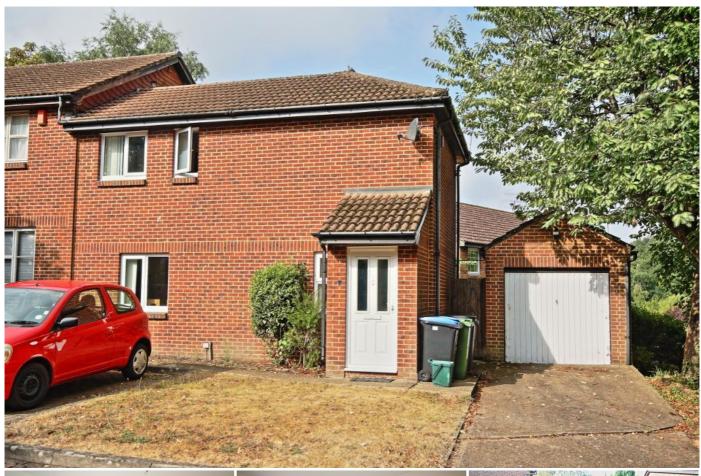

## Description

This spacious and well presented three bedroom semi detached house enjoys its own driveway and detached garage. It can be found in a small and sought after development within walking distance of Woking town centre and mainline station.

The accommodation comprises: entrance hall, good sized living room with patio doors to rear garden, archway to dining room, fitted kitchen with appliances, landing, three bedrooms, built in wardrobes, three piece bathroom suite, gas central heating, good neutral décor, pleasant rear garden, detached garage with power, driveway.