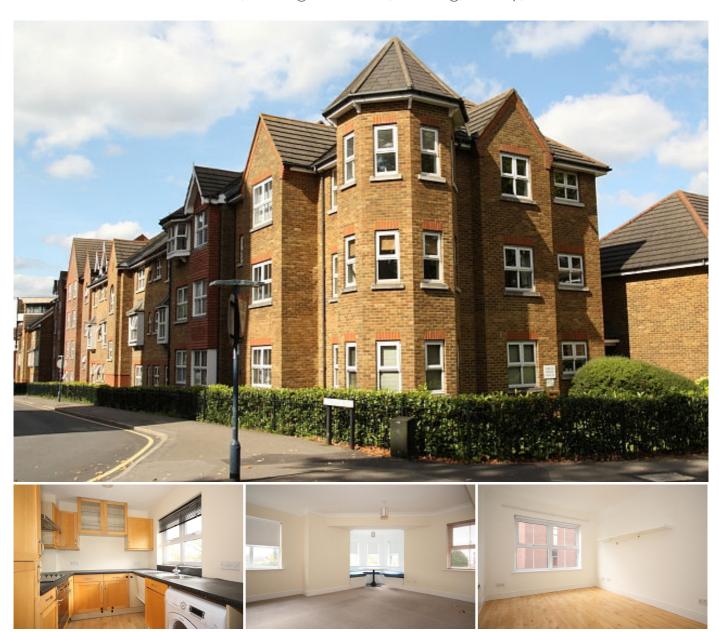

## **KEY FEATURES**

• TOP FLOOR APARTMENT • LIVING ROOM • BEDROOM ONE • BEDROOM TWO • TWO BATHROOMS • SECURITY ENTRY PHONE SYSTEM • DOUBLE GLAZING AND GATED PARKING • UNFURNISHED • FIVE WEEK TENANCY DEPOSIT REQUIRED • EPC RATING:- D68 // COUNCIL TAX: - D

## Description

A fantastic top floor apartment located in a prime central position of Woking's town centre within a short walk of the mainline train station.

The accommodation comprises of communal entrance hall, security entry phone system, private hallway, very large sitting room with turret area, fitted kitchen with built in appliances, master bedroom suite with en suite shower room and built in wardrobes, second bedroom with built in wardrobe, bathroom, electric heating system, double glazing and parking. This apartment is extremely well appointed and has been neutrally decorated.