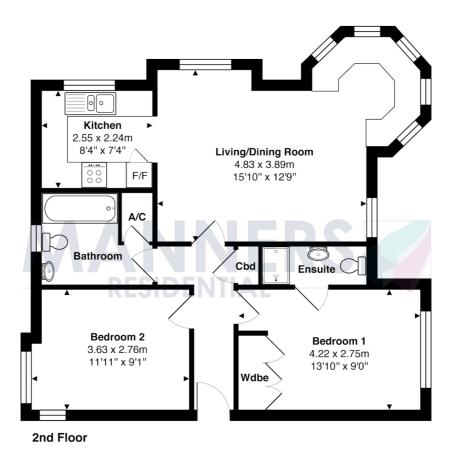

## Description

A fantastic top floor apartment located in a prime central position of Woking's town centre within a short walk of the mainline train station.

The accommodation comprises of communal entrance hall, security entry phone system, private hallway, very large sitting room with turret area, fitted kitchen with built in appliances, master bedroom suite with en suite shower room and built in wardrobes, second bedroom with built in wardrobe, bathroom, electric heating system, double glazing and parking. This apartment is extremely well appointed and has been neutrally decorated.

Total Approx. Gross Internal Area 63.8 m<sup>2</sup> ... 687 ft<sup>2</sup> All measurements are approximate and for display purposes only. Not to scale.