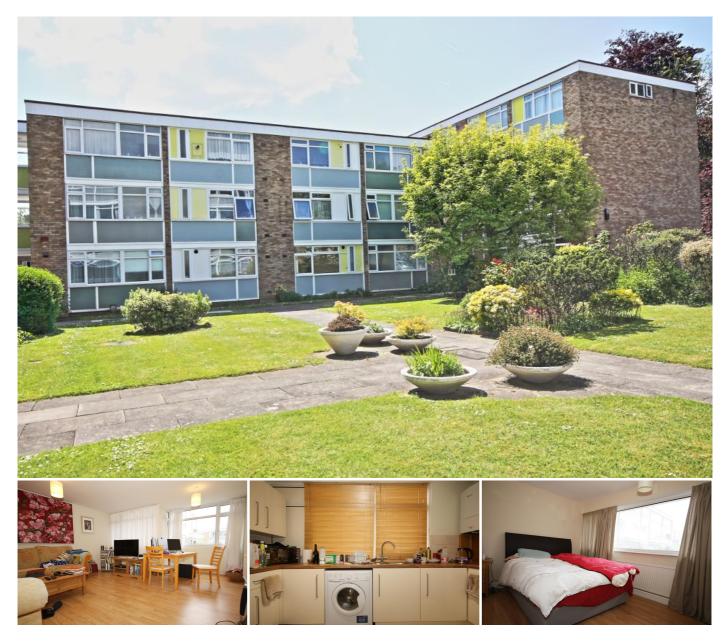

## Description

A particularly spacious and well presented two double bedroom first floor flat located in a highly convenient and sought after position within a short walk of Woking town centre and mainline station.

The accommodation comprises: Communal entrance hall, private entrance hall, large living room with private balcony, refitted kitchen, two double bedrooms with built in wardrobes, refitted bathroom with shower, separate cloakroom, gas central heating, upvc double glazing.