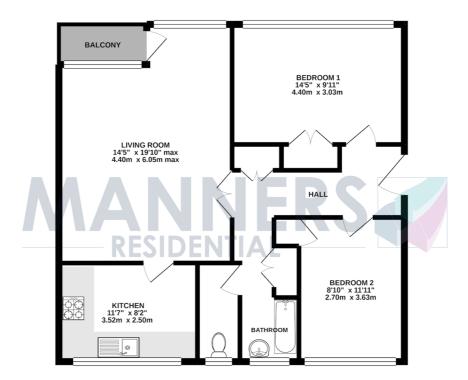

The accommodation comprises: Communal entrance hall, private entrance hall, large living room with private balcony, refitted kitchen, two double bedrooms with built in wardrobes, refitted bathroom with shower, separate cloakroom, gas central heating, upvc double glazing.

Energy Efficiency RatingCurrentPotential92+A92+A81-91B69-80C55-68D39-54E21-38F1-20G

FIRST FLOOR FLAT 821 sq.ft. (76.3 sq.m.) approx.

TOTAL FLOOR AREA: 821 sq.ft. (76.3 sq.m.) approx. Which every attempt has been made to ensure the accuracy of the floorphin contained here, measurement, ensurement of the strength of the s